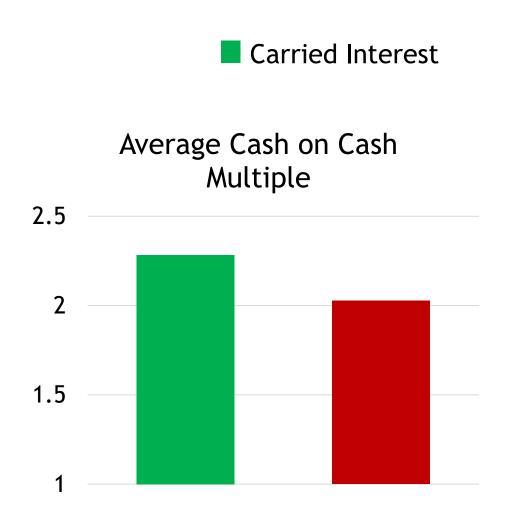

sitions**

#### Percentage of portfolio acquired by the parent company





of CVCs never have or do not intend to have their parent company acquire any portfolio company

## Interacting with portfolio companies

How frequently do you interact with portfolio companies?



#### **HUMAN CAPITAL: CVC vs. IVC PRACTITIONERS**

Comparison between 306 CVC professionals and 336 matched partners at IVC firms



Data is based on in-depth interviews of 74 CVC units of S&P500 companies (78% of all active CVC units in the S&P500 sample)



## Rewarding investment performance of CVCs



## Trading off FINANCIAL and STRATEGIC goals

- Compensation Based on Financial Performance
- Compensation Based on Strategic Performance

■ Even Mix







#### Carried interest paying CVC units outperform financially







## Compensation & individual success



# THANK YOU Questions?

istrebulaev@stanford.edu