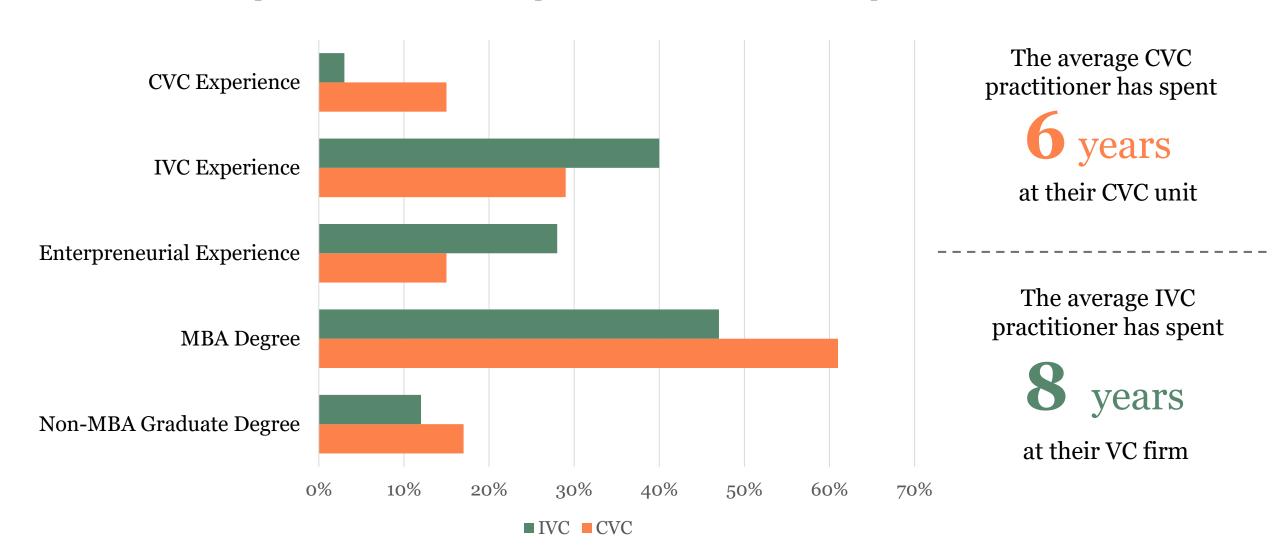

#### **HUMAN CAPITAL: CVC vs. IVC PRACTITIONERS**

Comparison between 306 CVC professionals and 336 matched partners at IVC firms

Data is based on in-depth interviews of 74 CVC units of S&P500 companies (78% of all active CVC units in the S&P500 sample)