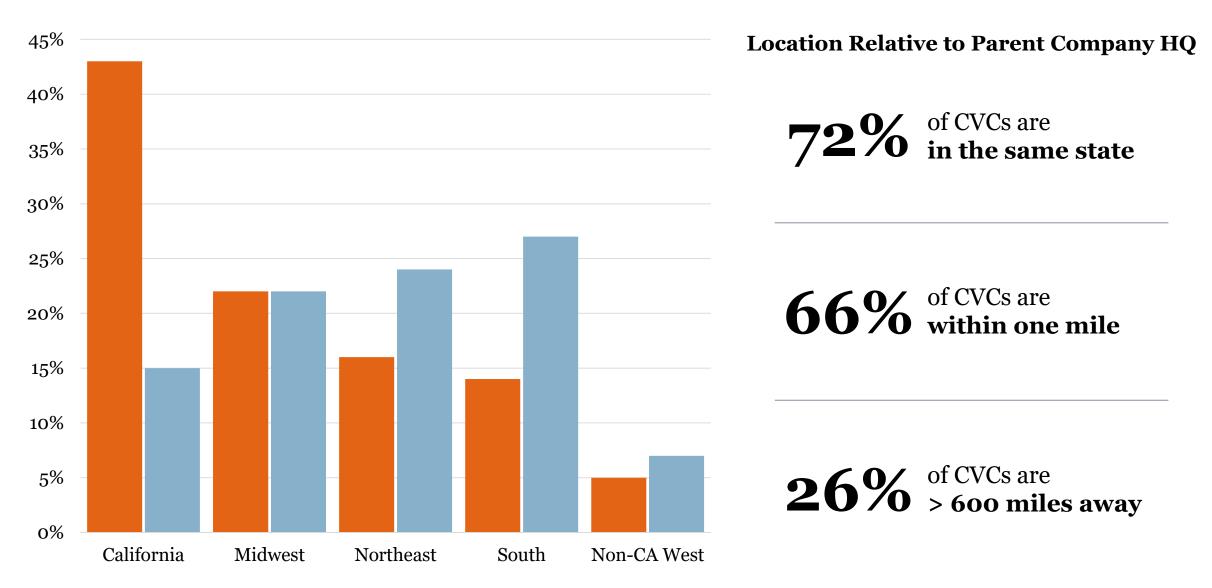

#### **CVC GEOGRAPHY**

Data is based on in-depth interviews of 74 CVC units of S&P500 companies (78% of all active CVC units in the S&P500 sample)

Source: ILYA STREBULAEV & AMANDA WANG, VENTURE CAPITAL INITIATIVE, STANFORD GRADUATE SCHOOL OF BUSINESS (11/2021)