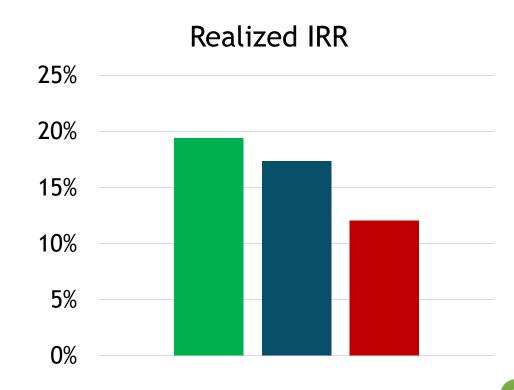

NITIATIVE, STANFORD GRADUATE SCHOOL OF BUSINESS

#### **CVC Acquisitions**

#### Percentage of portfolio acquired by the parent company





of CVCs never have or do not intend to have their parent company acquire any portfolio company

## Interacting with portfolio companies

How frequently do you interact with portfolio companies?



#### **HUMAN CAPITAL: CVC vs. IVC PRACTITIONERS**

Comparison between 306 CVC professionals and 336 matched partners at IVC firms



Data is based on in-depth interviews of 74 CVC units of S&P500 companies (78% of all active CVC units in the S&P500 sample)



## Rewarding investment performance of CVCs



## Trading off FINANCIAL and STRATEGIC goals

- Compensation Based on Financial Performance
- Compensation Based on Strategic Performance

■ Even Mix







#### Carried interest paying CVC units outperform financially







## Compensation & individual success



# THANK YOU Questions?

istrebulaev@stanford.edu