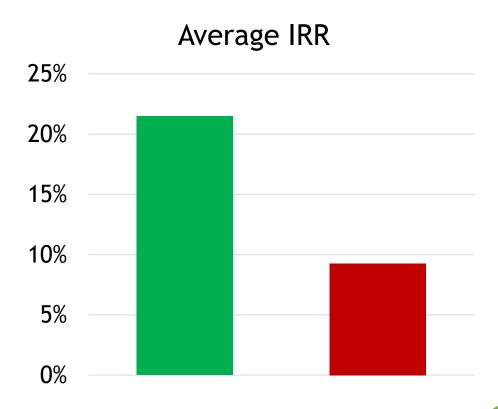

ons**

#### Percentage of portfolio acquired by the parent company





of CVCs never have or do not intend to have their parent company acquire any portfolio company

## Interacting with portfolio companies

How frequently do you interact with portfolio companies?



#### **HUMAN CAPITAL: CVC vs. IVC PRACTITIONERS**

Comparison between 306 CVC professionals and 336 matched partners at IVC firms



Data is based on in-depth interviews of 74 CVC units of S&P500 companies (78% of all active CVC units in the S&P500 sample)



## Rewarding investment performance of CVCs



## Trading off FINANCIAL and STRATEGIC goals

- Compensation Based on Financial Performance
- Compensation Based on Strategic Performance

■ Even Mix







#### Carried interest paying CVC units outperform financially







## Compensation & individual success



# THANK YOU Questions?

istrebulaev@stanford.edu