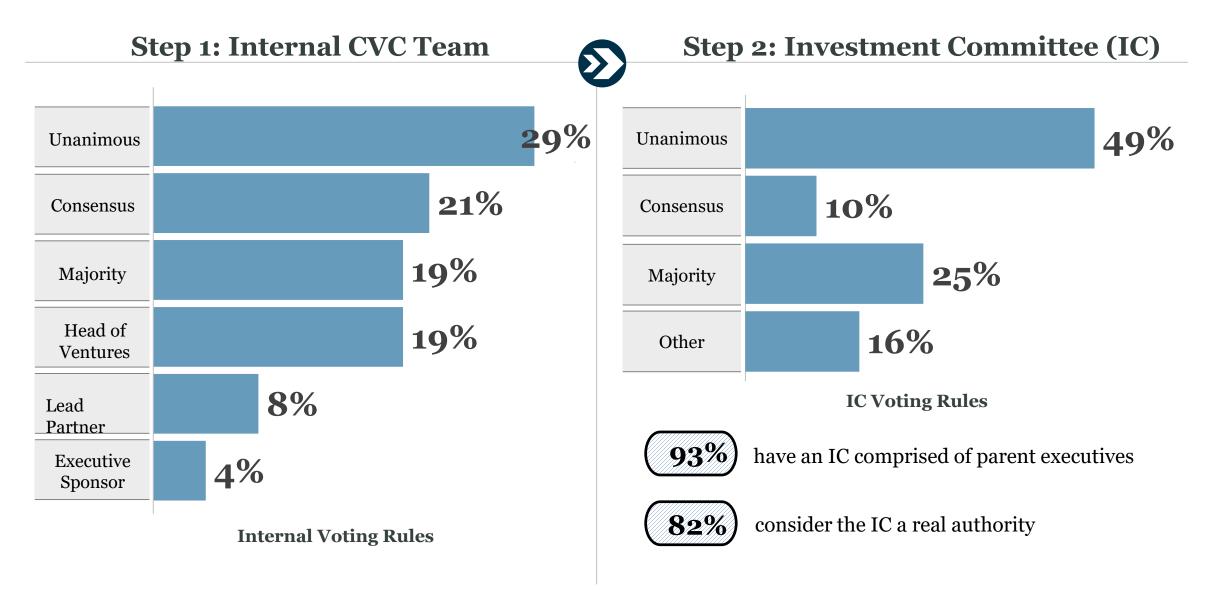

#### CORPORATE VC DECISION-MAKING: TWO-STEP DEAL APPROVAL PROCESS

Data is based on in-depth interviews of 74 CVC units of S&P500 companies (78% of all active CVC units in the S&P500 sample)
Source: ILYA STREBULAEV & AMANDA WANG, VENTURE CAPITAL INITIATIVE, STANFORD GRADUATE SCHOOL OF BUSINESS