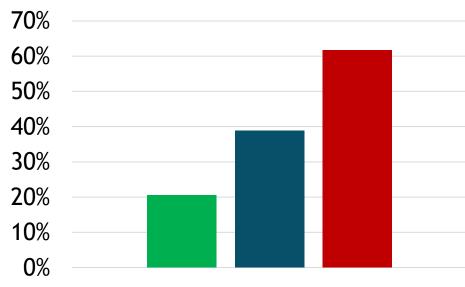

## Trading off FINANCIAL and STRATEGIC goals

- Compensation Based on Financial Performance
- Compensation Based on Strategic Performance

■ Even Mix