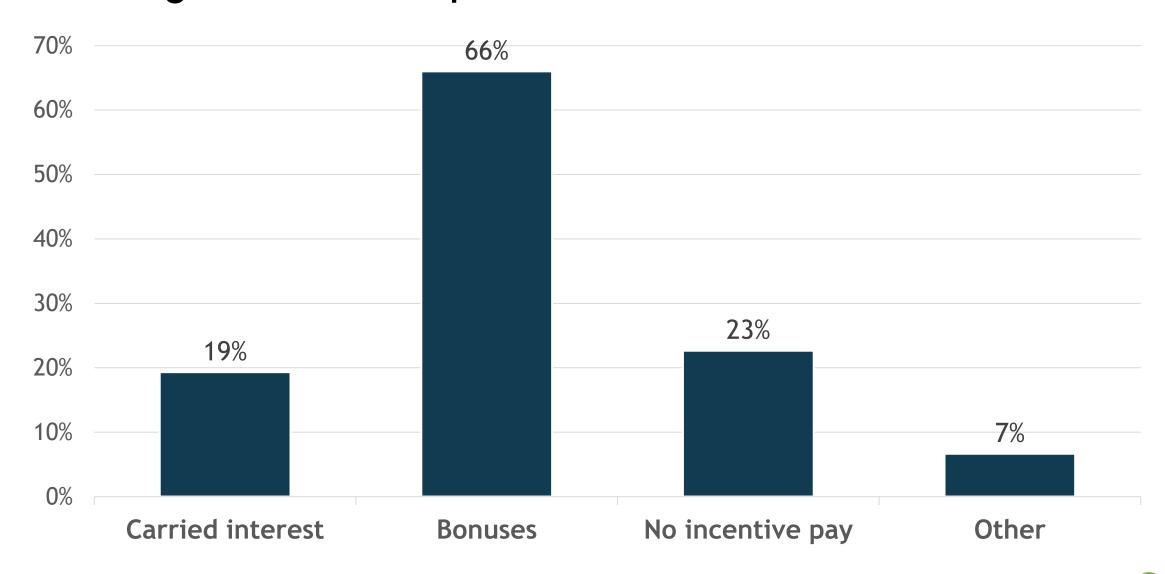

## Rewarding investment performance of CVCs

## Trading off FINANCIAL and STRATEGIC goals

- Compensation Based on Financial Performance
- Compensation Based on Strategic Performance

■ Even Mix