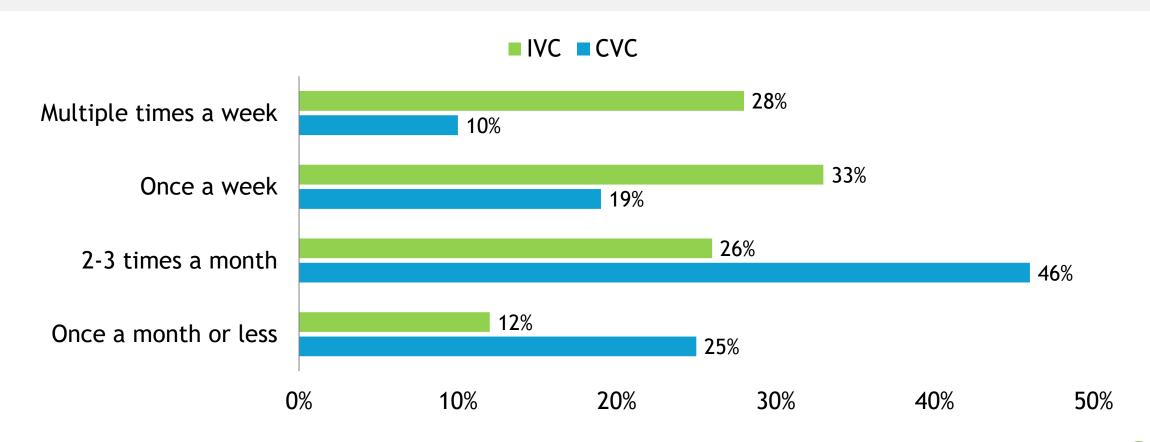

## Interacting with portfolio companies

How frequently do you interact with portfolio companies?