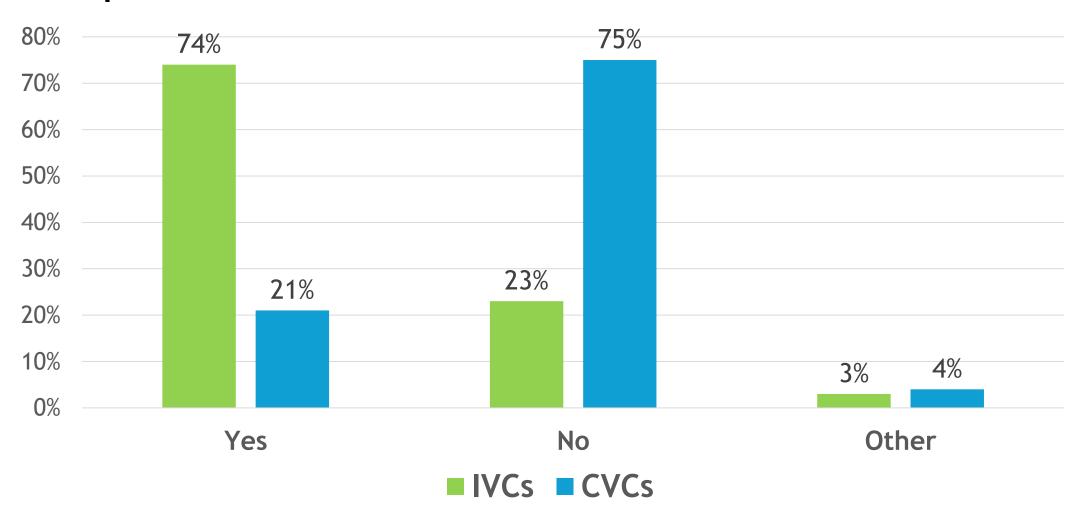

#### **HUMAN CAPITAL: CVC vs. IVC PRACTITIONERS**

Comparison between 306 CVC professionals and 336 matched partners at IVC firms

Data is based on in-depth interviews of 74 CVC units of S&P500 companies (78% of all active CVC units in the S&P500 sample)