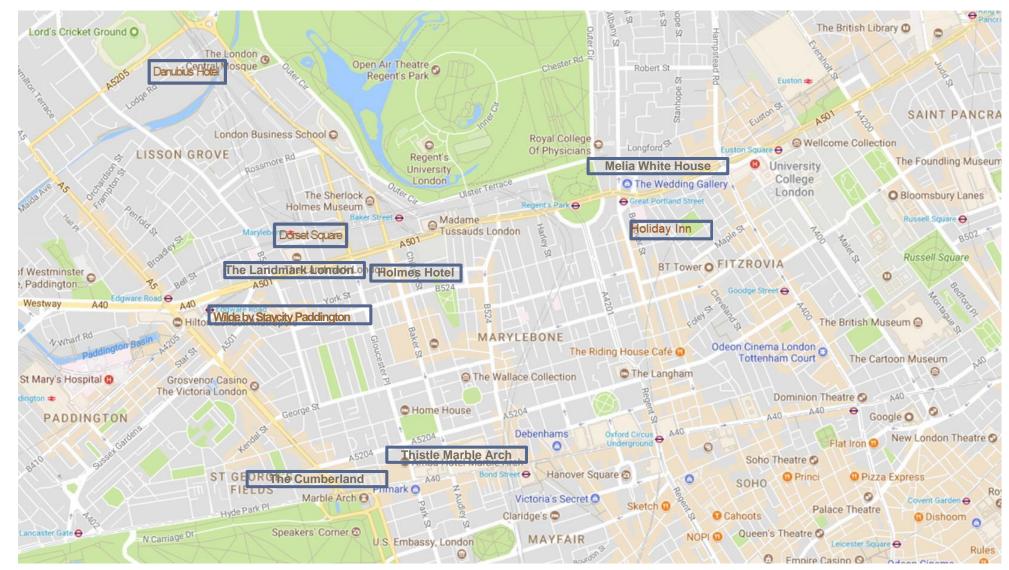

ance from LBS 20 min

Rate - Individual Studio Apartment

1-7 nights £212 7-14 nights £197 14+ nights £187

Rate – Group £205

Cancellation

Groups 30 days Individual 24 hrs

Reservations: Individual:

wilde.paddingtonsales@staycity.com

**Groups:** 

Martin.Haymes@staycity.com











**Hotel Details** 

Rating 4\*

Rooms 581 & 112

**Apartments** 

Food & Beverage outlet 2
Fitness Centre Yes

Website www.melia.com

Distance from LBS 20 min

Rate - Individual

Deluxe Room £225
Premium Room £255
The Level Room £300

**Group rates on request** 

Cancellation

Groups (TBC on size) 30 days

minimum

Individual 24 hrs

**Reservations:** 

Individual: www.melia.com Corporate code 00114472JSC

**Groups:** 

Groups.london@melia.com

#### **Melia White House**











#### **Location Map**