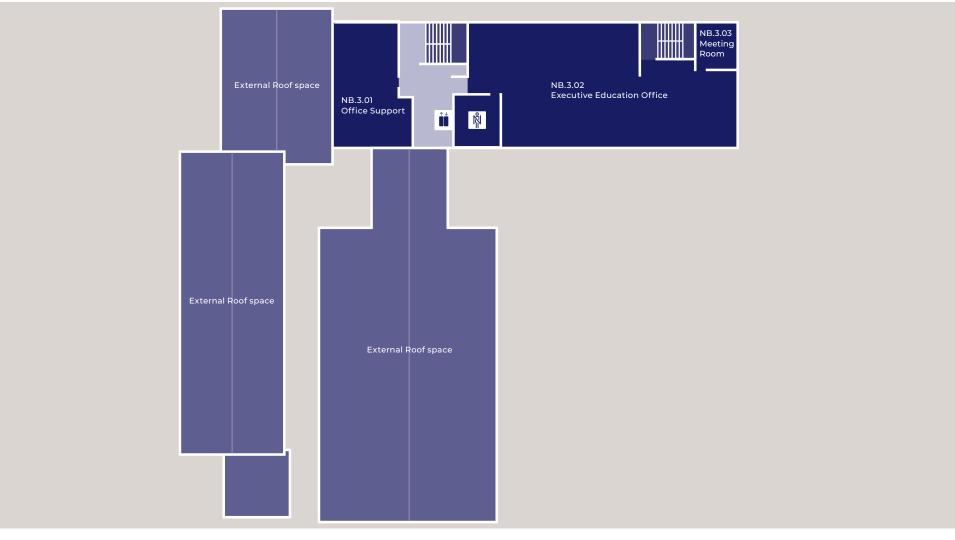

#### London Business School

London Business School Regent's Park

Regent's Park London NW1 4SA United Kingdom Tel +44 (0)20 7000 7000 Fax +44 (0)20 7000 7001

THIRD FLOOR

Refer to page 6 for key legend

#### London Business School

Regent's Park London NW1 4SA United Kingdom

London Business School

Tel +44 (0)20 7000 7000 Fax +44 (0)20 7000 7001

FOURTH FLOOR

Refer to page 6 for key legend