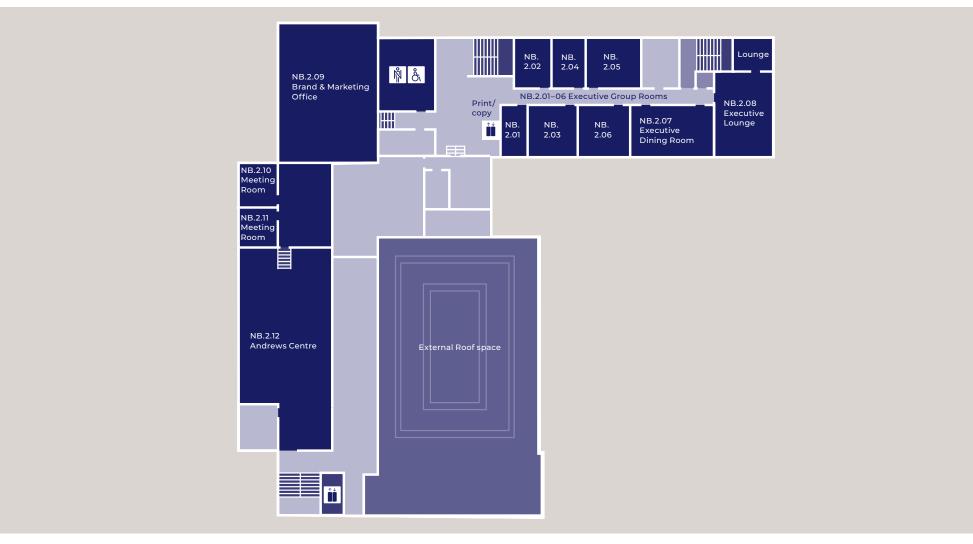

#### **NORTH BUILDING**

Main Reception NB.0.16 First Aid and Nursing Room Š The Airstream The Baari Hive The Mini Hive Alumni Lounge NB.12 Lecture Theatre LT12 Committee Room Council Chamber Nuffield Hall The Andrews Centre Advancement office Brand and Marketing office Executive Education office The Lodge Post Room