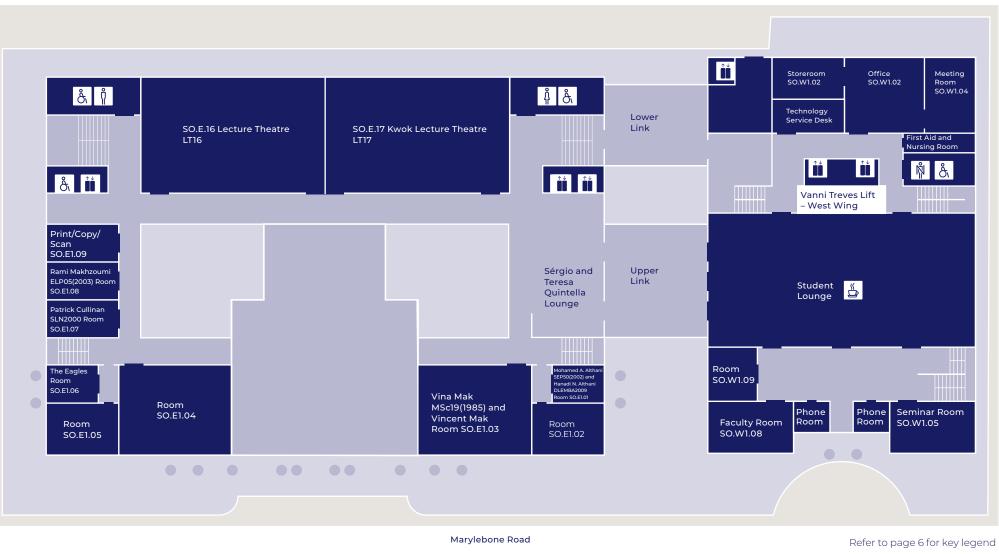

| 0                    | Likierman Library<br>Silent Study Area SO.W0.01<br>Inclusive Technology Suite<br>Rooms SO.W0.02 and 03                                                                          |

Refer to page 6 for key legend

#### London Business School

#### London Business School

Regent's Park London NW1 4SA United Kingdom Sammy Ofer Centre 97–113 Marylebone Road London NW1 5PT United Kingdom

Tel +44 (0)20 7000 7000 Fax +44 (0)20 7000 7001



London

**Business** 

School

## Sammy Ofer Centre

**GROUND FLOOR** 



Refer to page 6 for key legend

#### London Business School

Regent's Park London NW1 4SA United Kingdom

Sammy Ofer Centre 97–113 Marylebone Road London NW15PT United Kingdom

Tel +44 (0)20 7000 7000 Fax +44 (0)20 7000 7001



## Sammy Ofer Centre

1st FLOOR



Upper Montagu Street

#### London Business School Regent's Park

London NW1 4SA United Kingdom

Sammy Ofer Centre 97–113 Marylebone Road London NW15PT United Kingdom

Tel +44 (0)20 7000 7000 Fax +44 (0)20 7000 7001



## Sammy Ofer Centre

2nd FLOOR



#### London Business School

Regent's Park London NW1 4SA United Kingdom

#### Sammy Ofer Centre 97–113 Marylebone Road London NW1 5PT United Kingdom

Tel +44 (0)20 7000 7000 Fax +44 (0)20 7000 7001

london.edu

13612 LBS Map (February 2025)



## Sammy Ofer Centre

2nd FLOOR MEZZANINE



Marylebone Road

Refer to page 6 for key legend

#### London London Business School **Business** School

Regent's Park London NW1 4SA United Kingdom

Sammy Ofer Centre 97–113 Marylebone Road London NW1 5PT United Kingdom

Tel +44 (0)20 7000 7000 Fax +44 (