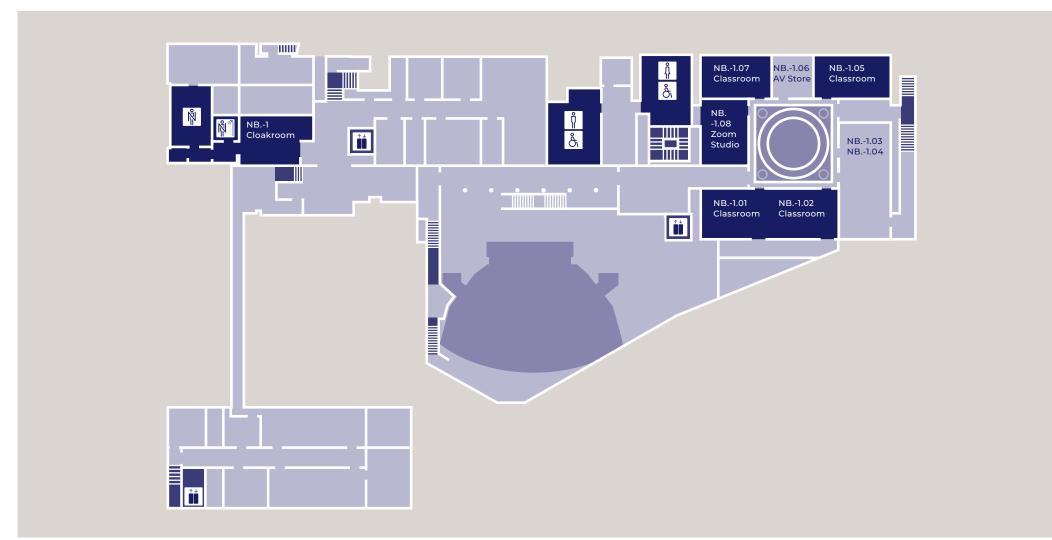

#### **NORTH BUILDING**

Main Reception NB.0.16 First Aid and Nursing Room Š The Airstream The Baari Hive The Mini Hive Alumni Lounge NB.12 Lecture Theatre LT12 Committee Room Council Chamber Nuffield Hall The Andrews Centre Advancement office Brand and Marketing office Executive Education office The Lodge Post Room