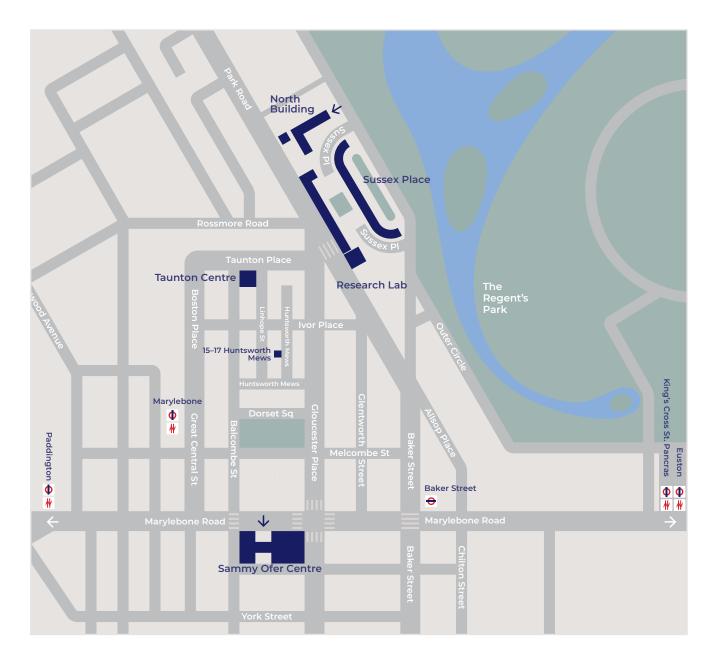

### **Campus overview** walking routes as a result of Plowden Closure

Postcodes for finding routes or online directions not for mailing

Sussex Place – Plowden, Ratcliffe and North Buildings: NW14SA

**Research Lab** 26 Park Road, NW1 4SH

**Taunton:** NW16HB

Huntsworth Mews: NW16DD

Sammy Ofer Centre: NW1 5PT

KEY Walking route