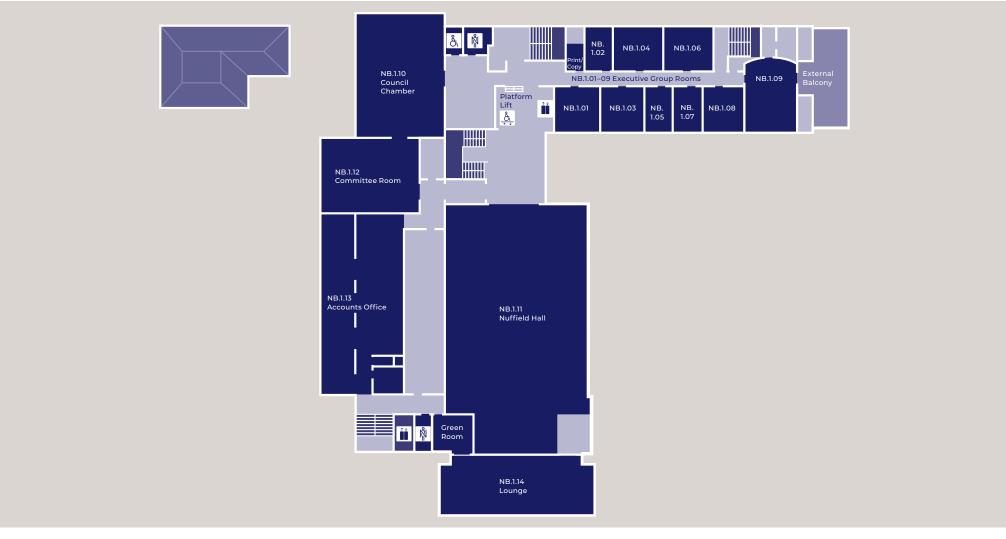

#### **NORTH BUILDING**

Main Reception NB.0.16 First Aid and Nursing Room Š The Airstream The Baari Hive The Mini Hive Alumni Lounge NB.12 Lecture Theatre LT12 Committee Room Council Chamber Nuffield Hall The Andrews Centre Advancement office Brand and Marketing office Executive Education office The Lodge Post Room