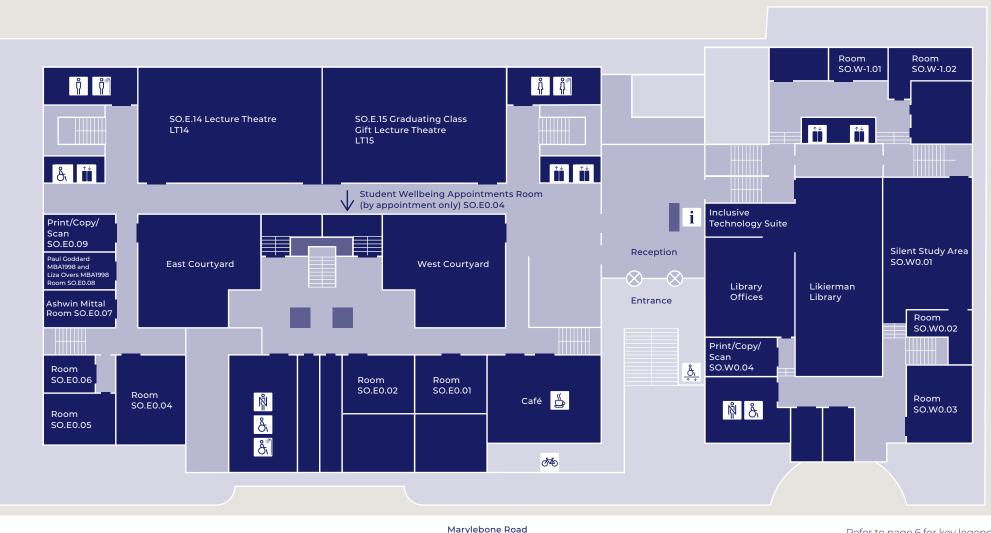

students SO.W2.03     |
| ) | Café<br>East and West Courtyards<br>SO.E.14 Lecture Theatre LT14<br>SO.E.15 Graduating Class Gift Lecture Theatre LT15<br>Student Wellbeing Appointments Room (by appointment only)<br>SO.E0.04, Rooms SO.E0.05 to 08 | Reception            | 0                    | Likierman Library<br>Silent Study Area SO.W0.01<br>Inclusive Technology Suite<br>Rooms SO.W0.02 and 03                                                                          |

Refer to page 6 for key legend

#### London Business School

#### London Business School

Regent's Park London NW1 4SA United Kingdom Sammy Ofer Centre 97–113 Marylebone Road London NW1 5PT United Kingdom

Tel +44 (0)20 7000 7000 Fax +44 (0)20 7000 7001



London

**Business** 

School

## Sammy Ofer Centre

**GROUND FLOOR** 



Refer to page 6 for key legend

#### London Business School

Regent's Park London NW1 4SA United Kingdom

Sammy Ofer Centre 97–113 Marylebone Road London NW15PT United Kingdom

Tel +44 (0)20 7000 7000 Fax +44 (0)20 7000 7001



## Sammy Ofer Centre

1st FLOOR



Upper Montagu Street

#### London Business School Regent's Park

London NW1 4SA United Kingdom

Sammy Ofer Centre 97–113 Marylebone Road London NW15PT United Kingdom

Tel +44 (0)20 7000 7000 Fax +44 (0)20 7000 7001



## Sammy Ofer Centre

2nd FLOOR



#### London Business School

Regent's Park London NW1 4SA United Kingdom

#### Sammy Ofer Centre 97–113 Marylebone Road London NW1 5PT United Kingdom

Tel +44 (0)20 7000 7000 Fax +44 (0)20 7000 7001

london.edu

13612 LBS Map (February 2025)



## Sammy Ofer Centre

2nd FLOOR MEZZA