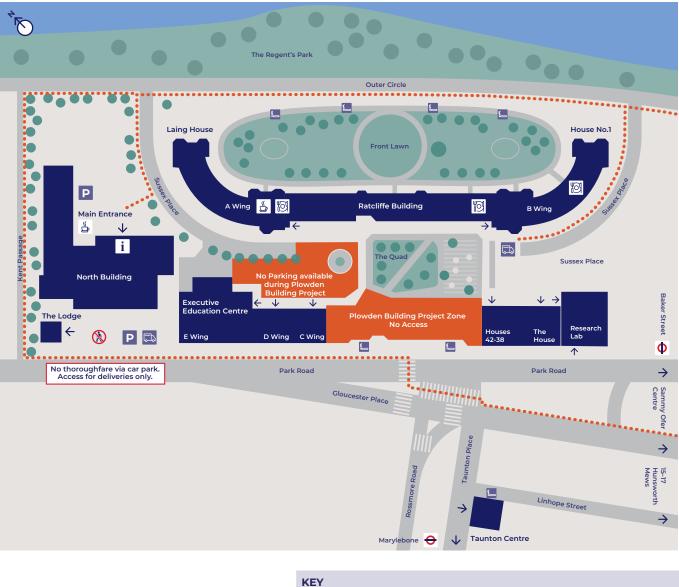

### **Campus overview** walking routes as a result of Plowden Closure

Postcodes for finding routes or online directions not for mailing

Sussex Place – Plowden, Ratcliffe and North Buildings: NW14SA

**Research Lab** 26 Park Road, NW1 4SH

**Taunton:** NW16HB

Huntsworth Mews: NW16DD

Sammy Ofer Centre: NW1 5PT

KEY Walking route

#### **RESEARCH LAB**

#### 26 Park Road THE HOUSE

Incubator Programme

#### **HOUSES 42-38**

**Research Centres** Institute of Entrepreneurship and Private Capital Leadership Institute Wheeler Institute for Business and Development AQR Asset Management Institute People Team

#### **PLOWDEN BUILDING**

Plowden will be closed from Saturday 6th July for a major refurbishment project and will reopen in Autumn 2025 Executive Education Centre PL.E-1 Lounge PL.E.07 Lecture Theatre LT7 PL.E.08 Transmed Lecture Theatre PL.2.06 Flat Floor PL.E2 Lounge PL.E3.07 Flat Floor C & D Wing

#### **TAUNTON CENTRE**

Fitness and Wellbeing Centre

| ₽<br>Ø | Female shower                   | ពុំំំំ       |
|--------|---------------------------------|--------------|
| Ϋ́     | Accesible shower                | <u></u>      |
| អុំ    | Gender neutral shower           | <sup>م</sup> |
| Å,     | Walking route                   | • • •        |
| ₿      | Microwave for students          |              |
| Ĩ      | Hot water point<br>for students | Ŵ            |

#### **NORTH BUILDING**

Main Reception NB.0.16 First Aid and Nursing Room Š The Airstream The Baari Hive The Mini Hive Alumni Lounge NB.12 Lecture Theatre LT12 Committee Room Council Chamber Nuffield Hall The Andrews Centre Advancement office Brand and Marketing office Executive Education office The Lodge Post Room

#### LAING HOUSE

LH.-1.02 Reflection Room 🤰 LH.-1.04 Nursing Room Student Counsellor

#### A WING

Nash Lounge Nash Kitchen

#### **RATCLIFFE BUILDING**

RB.R.01-06 Lecture Theatres IT1-6 Š Bitesize

<u>r</u>

RB.R.11 Lecture Theatre LT11 RB.R.09-10 Lecture Theatres 1T9-1T10 RB.0.19 Regents Room 10 RB.0.10 Dining Room RB.0.11 Sussex Room

#### **BWING**

RB.0.01 Garden Room RB B0 01-02 Park 5 Restaurants Suites 1 & 2 Career Centre Visa Compliance & Financial Aid Team

5

| London   |
|----------|
| Business |
| School   |
|          |