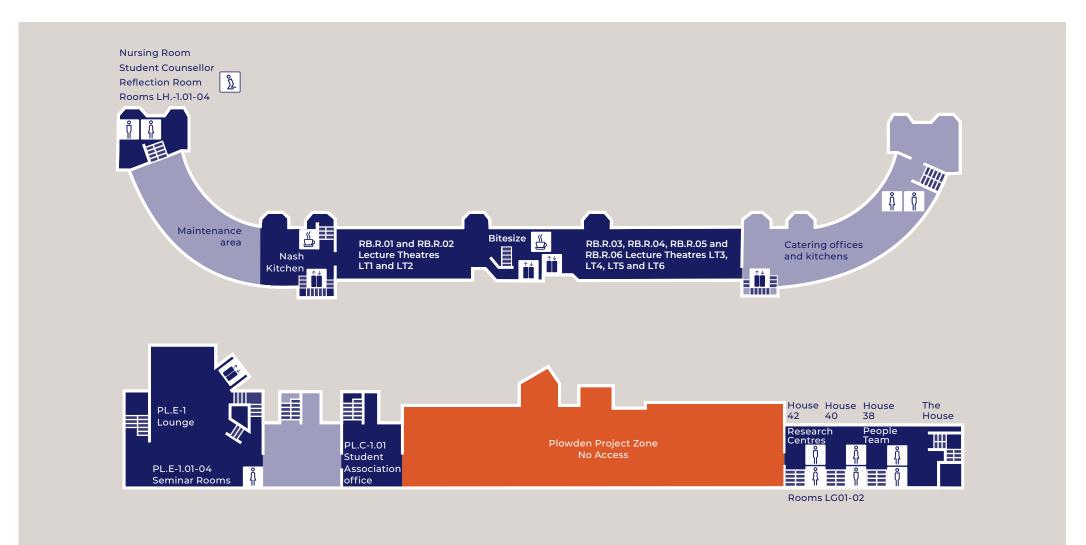

## London Business School

Regent's Park London NW14SA United Kingdom

FLOOR -1

Refer to page 6 for key legend

London Business School

#### London Business School

London Business School

Regent's Park London NW1 4SA United Kingdom Tel +44 (0)20 7000 7000 Fax +44 (0)20 7000 7001

FLOOR -2

London

Business School

Refer to page 6 for key legend

#### London Business School

Regent's Park London NW1 4SA United Kingdom Tel +44 (0)20 7000 7000 Fax +44 (0)20 7000 7001

FLOOR -1

Refer to page 6 for key legend

London Business School