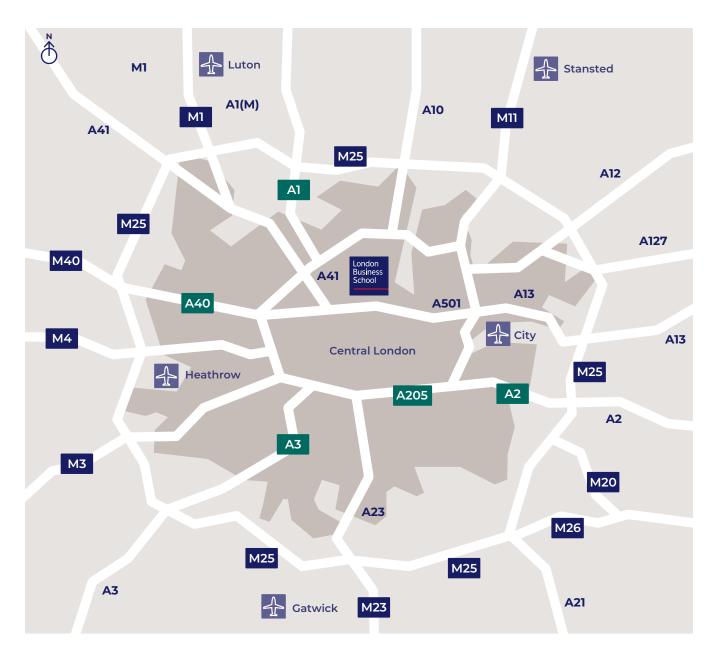

## Greater London

#### City Airport

#### (10 miles east of the School)

Take the Docklands Light Railway from the airport to Tower Hill and then take the London Underground to Baker Street.

londoncityairport.com

#### Heathrow Airport

#### (13 miles west of the School)

Take the Heathrow Express train to Paddington Station and then the London Underground to Baker Street. Alternatively, take the London Underground to Baker Street.

heathrowairport.com

#### **Gatwick Airport**

#### (25 miles south of the School)

Take the Gatwick Express train to London Victoria Station or London Bridge Station and then the London Underground to Baker Street.

London Underground map

#### Luton Airport

#### (25 miles north of the School)

Take a Thameslink train to West Hampstead and then the London Underground to Baker Street.

#### **Stansted Airport**

## (30 miles north east of the School)

Take the Stansted Express train to Liverpool Street Station and then the London Underground to Baker Street. Alternatively, take the A6 Airbus to Baker Street (approximately 1.5 hours).