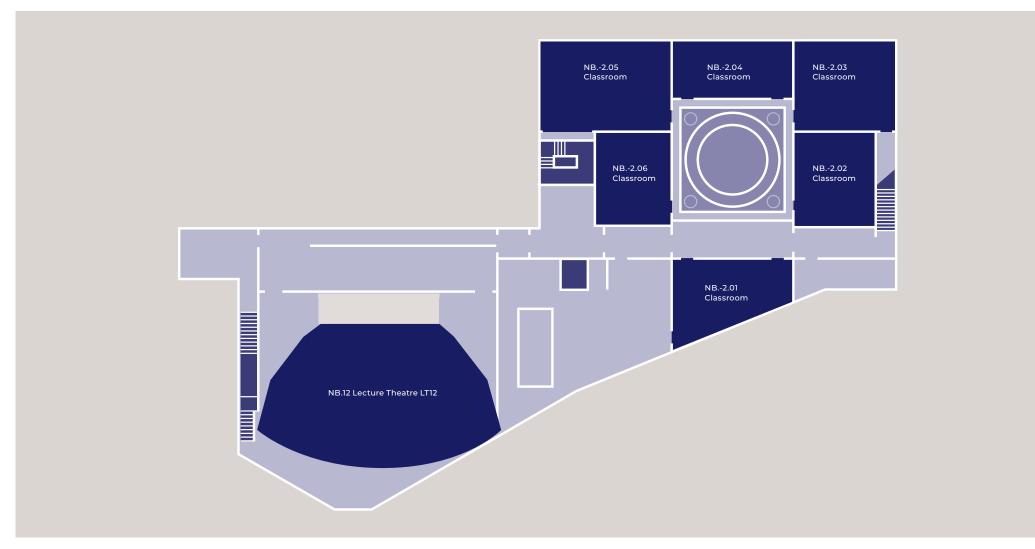

## Sammy Ofer Centre

From Sussex Place, go straight down Gloucester Place and use the east-side pedestrian crossing at the junction with Marylebone Road.

From Taunton Centre, turn left on Balcombe Street and use the pedestrian crossing at the junction with Marylebone Road.