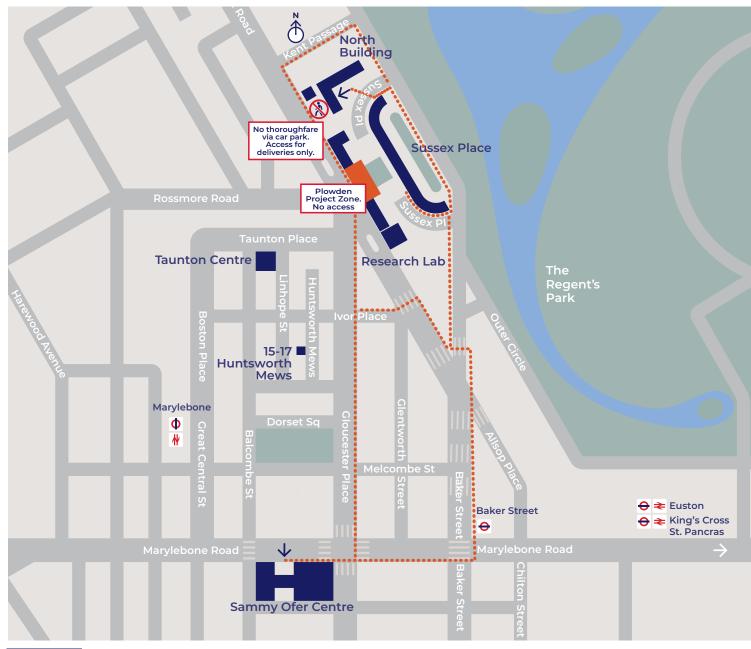

### **Campus overview** walking routes as a result of Plowden Closure

Postcodes for finding routes or online directions not for mailing

Sussex Place – Plowden, Ratcliffe and North Buildings: NW14SA

**Research Lab** 26 Park Road, NW1 4SH

**Taunton:** NW16HB

Huntsworth Mews: NW16DD

Sammy Ofer Centre: NW1 5PT

KEY Walking route

## Sammy Ofer Centre

From Sussex Place, go straight down Gloucester Place and use the east-side pedestrian crossing at the junction with Marylebone Road.

From Taunton Centre, turn left on Balcombe Street and use the pedestrian crossing at the junction with Marylebone Road.