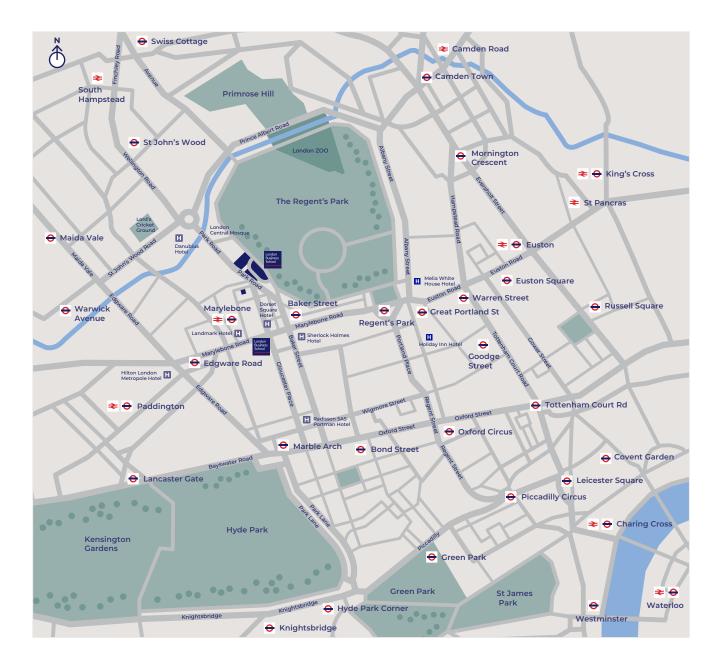

## London Business School and surrounding area

#### Baker Street 🕀

Approximately 5 minutes' walk.

#### Marylebone <del>⊖</del> **≈**

Approximately 5 minutes' walk.

#### Euston <del></del>*⊖ ₹*

Take the Northern or Victoria line to King's Cross St. Pancras. Then the Metropolitan, Circle or Hammersmith and City line to Baker Street.

#### Paddington <del></del>*⊖ ≥*

Take the Bakerloo, Circle or Hammersmith and City line to Baker Street.

#### King's Cross St. Pancras <del>⊖</del> **≈**

Take the Metropolitan, Circle or Hammersmith and City line to Baker Street.

#### 

Take the Bakerloo line to Baker Street.

#### 

Take the Jubilee or Bakerloo line to Baker Street.

#### Useful link:

London Underground map

https://tfl.gov.uk/maps/track/tube