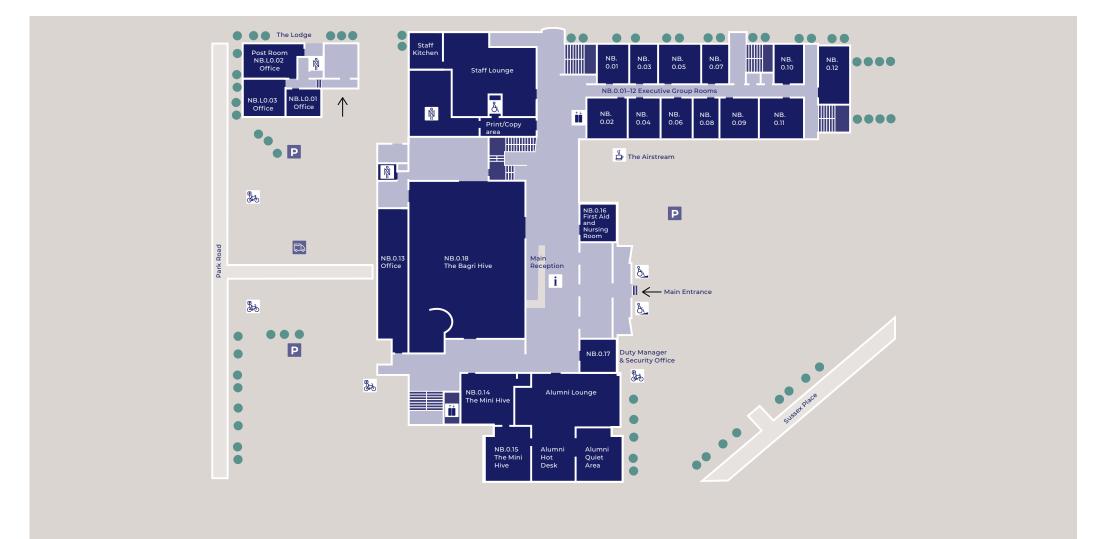

#### **NORTH BUILDING**

Main Reception NB.0.16 First Aid and Nursing Room Š The Airstream The Baari Hive The Mini Hive Alumni Lounge NB.12 Lecture Theatre LT12 Committee Room Council Chamber Nuffield Hall The Andrews Centre Advancement office Brand and Marketing office Executive Education office The Lodge Post Room

#### A WING

Nash Lounge Nash Kitchen

#### **RATCLIFFE BUILDING**

RB.R.01-06 Lecture Theatres IT1-6 Š Bitesize

<u>r</u>

RB.R.11 Lecture Theatre LT11 RB.R.09-10 Lecture Theatres 1T9-1T10 RB.0.19 Regents Room 10 RB.0.10 Dining Room RB.0.11 Sussex Room

#### **BWING**

RB.0.01 Garden Room RB B0 01-02 Park 5 Restaurants Suites 1 & 2 Career Centre Visa Compliance & Financial Aid Team

5

| London   |
|----------|
| Business |
| School   |
|          |