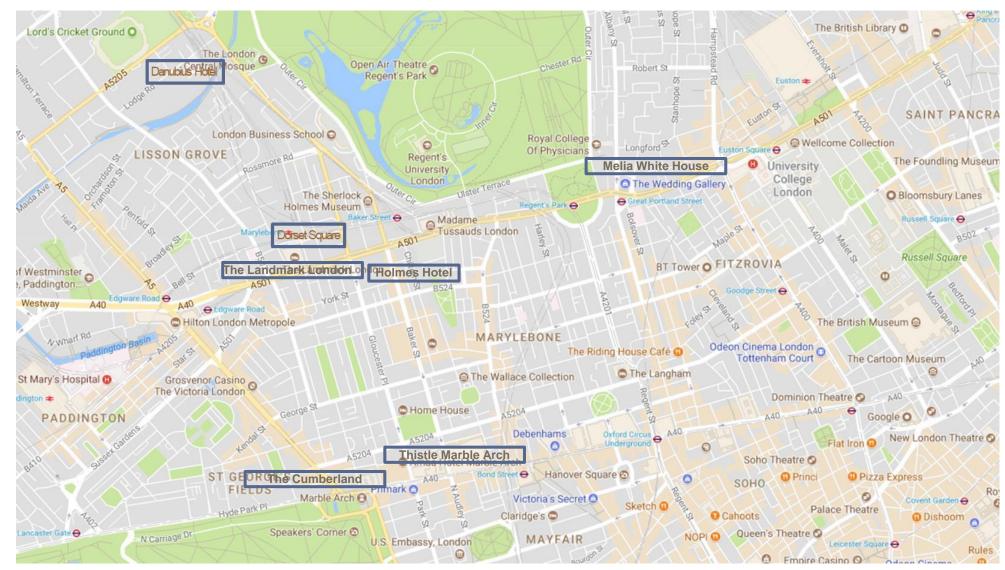

roups (TBC on size)** 

Individual

Reservations

Individual:

stay.thecumberland@guoman.co.uk

https://www.clermonthotel.group/londonbusin essschool

Groups (new) groups.thecumberland@guoman.co.uk

**Groups (confirmed booking)** groupsadmin.thecumberland@guoman.co.uk











london.edu

**Hotel Details** 

Rating 4'

Rooms 581 & 112

**Apartments** 

Food & Beverage outlet 2
Fitness Centre Yes

Website www.melia.com

Distance from LBS 20 min

Rate - Individual

Deluxe Room £235
Premium Room £265
The Level Room £310

**Group rates on request** 

Cancellation

Groups (TBC on size) 30 days

minimum

Individual 24 hrs

**Reservations:** 

Individual: www.melia.com

Corporate code 114472JSC

**Groups:** 

Groups.london@melia.com

#### **Melia White House**











#### **Location Map**