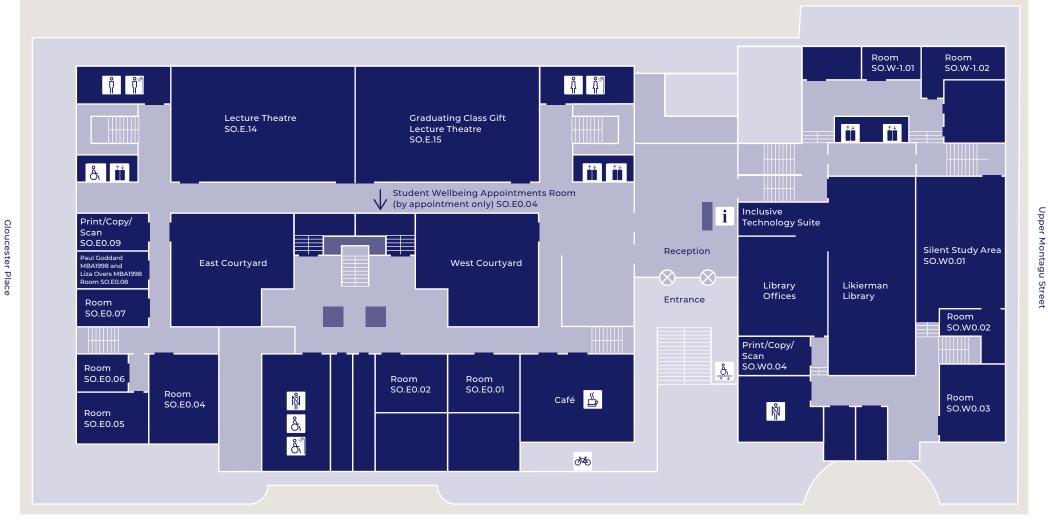

### **GROUND FLOOR**

London Business School Regent's Park London NW1 4SA United Kingdom

Tel +44 (0)20 7000 7000 Fax +44 (0)20 7000 7001

FIRST FLOOR

Refer to page 6 for key legend

**London Business School** Regent's Park