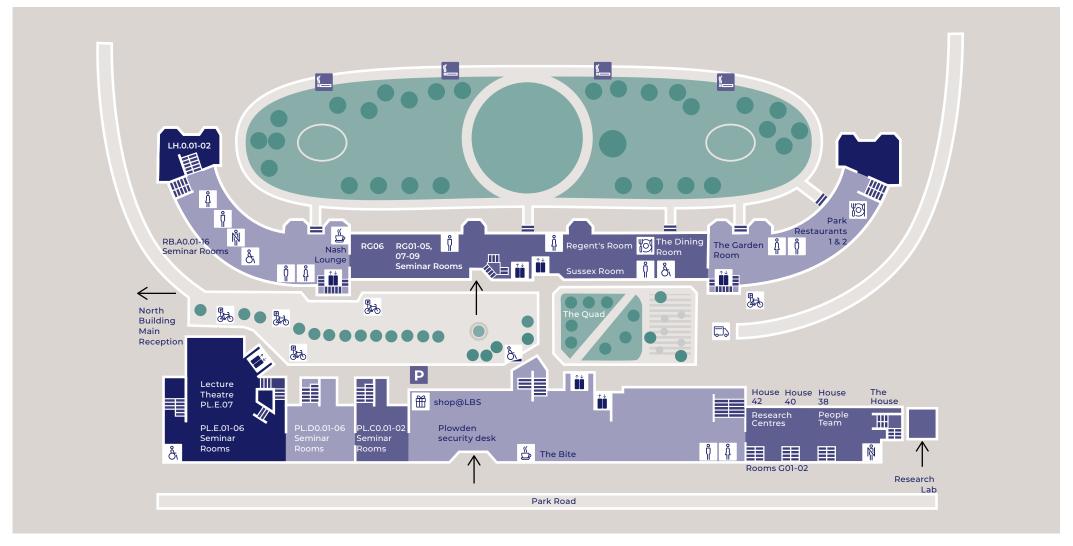

### **GROUND FLOOR**

Refer to page 6 for key legend

**London Business School** Regent's Park London NW1 4SA

United Kingdom

Tel +44 (0)20 7000 7000 Fax +44 (0)20 7000 7001

### **NORTH BUILDING** Main Reception

The Bagri Hive The Mini Hive Alumni Lounge NB.12 Lecture Theatre 12 Committee Room Council Chamber Nuffield Hall The Andrews Centre Advancement office Brand and Marketing office Executive Education office The Lodge Post Room

#### **RATCLIFFE BUILDING**

LT1-6 1T9 - 10RG06 Sussex Room Regent's Room Dining Room

### **BWING**

Ų

Garden Room

Park Restaurants 1 & 2

Visa Compliance & Financial Aid Team