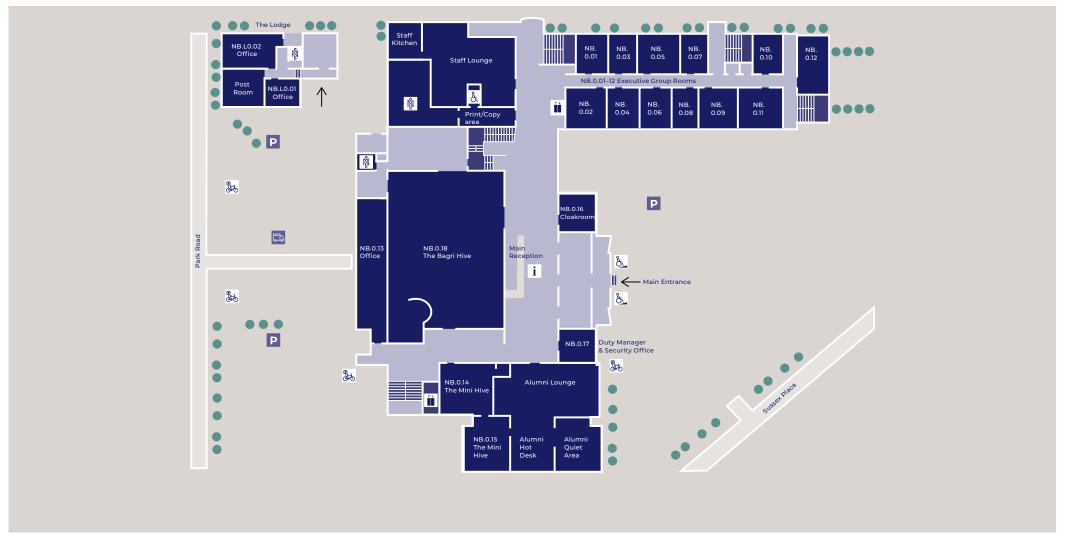

### **GROUND FLOOR**

London Business School Regent's Park London NW1 4SA United Kingdom

Tel +44 (0)20 7000 7000 Fax +44 (0)20 7000 7001

FIRST FLOOR

Refer to page 6 for key legend

**London Business School** Regent's Park

### **NORTH BUILDING** Main Reception

The Bagri Hive The Mini Hive Alumni Lounge NB.12 Lecture Theatre 12 Committee Room Council Chamber Nuffield Hall The Andrews Centre Advancement office Brand and Marketing office Executive Education office The Lodge Post Room