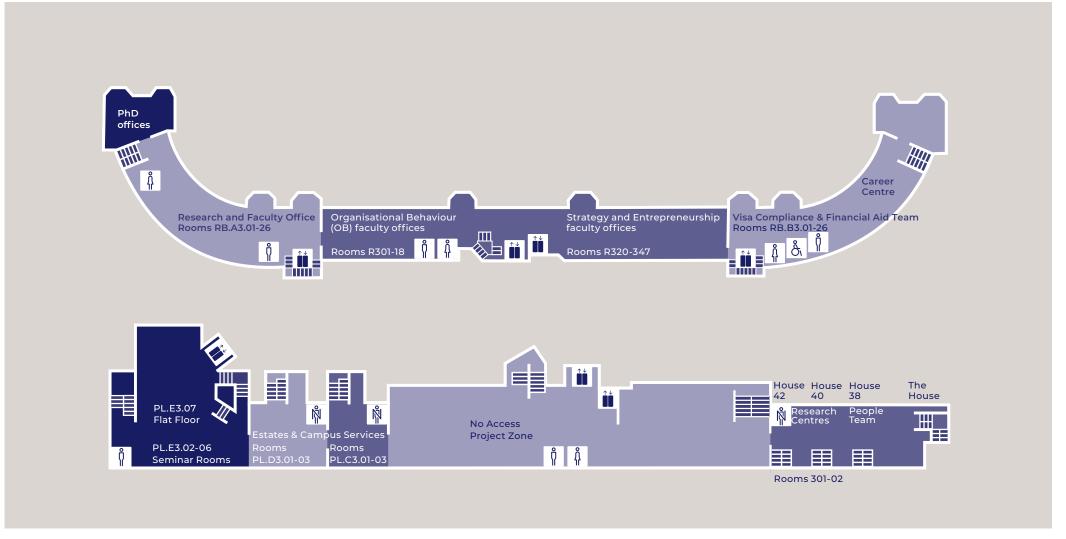

#### THIRD FLOOR

**London Business School** 

Regent's Park London NW1 4SA United Kingdom Tel +44 (0)20 7000 7000 Fax +44 (0)20 7000 7001