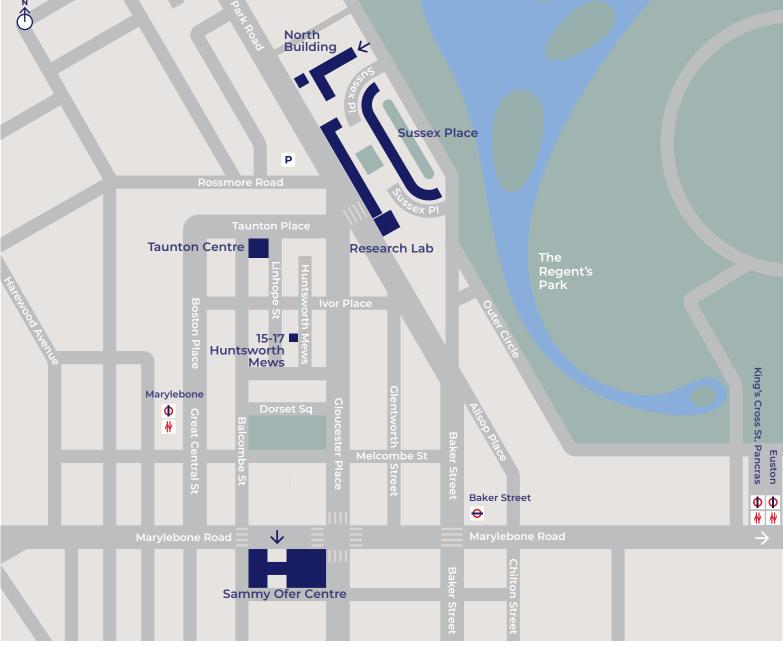

# Sussex Place, North Building and Taunton Centre

#### **RESEARCH LAB**

26 Park Road

#### THE HOUSE

Incubator Programme

#### **HOUSES 42-38**

Research Centres Institute of Entrepreneurship and Private Capital Leadership Institute Wheeler Institute for Business and Development AQR Asset Management Institute People Team

#### **PLOWDEN BUILDING**

Wolfson Lecture Theatre First Aid and Nursing Room PLG01 Collaborative Learning Classroom The Bite **#** shop@LBS Executive Education Centre PL.E-1.01 Flat Floor Lecture Theatre PLF 07 Lecture Theatre PLF 08 Transmed PL 2.06 Flat Floor Lounge PL.E3.07 Flat Floor

#### **TAUNTON CENTRE**

Fitness and Wellbeing Centre

### **NORTH BUILDING** Main Reception

The Bagri Hive The Mini Hive Alumni Lounge NB.12 Lecture Theatre 12 Committee Room Council Chamber Nuffield Hall The Andrews Centre Advancement office Brand and Marketing office Executive Education office The Lodge Post Room

#### **LAING HOUSE**

Nursing Room Student Counsellor Multi-Faith Prayer Room

#### **A WING**

Nash Lounge Nash Kitchen

#### **RATCLIFFE BUILDING**

LT1-6 1T9 - 10RG06 Sussex Room Regent's Room Dining Room

### **BWING**

Ų

Garden Room

Park Restaurants 1 & 2

Visa Compliance & Financial Aid Team