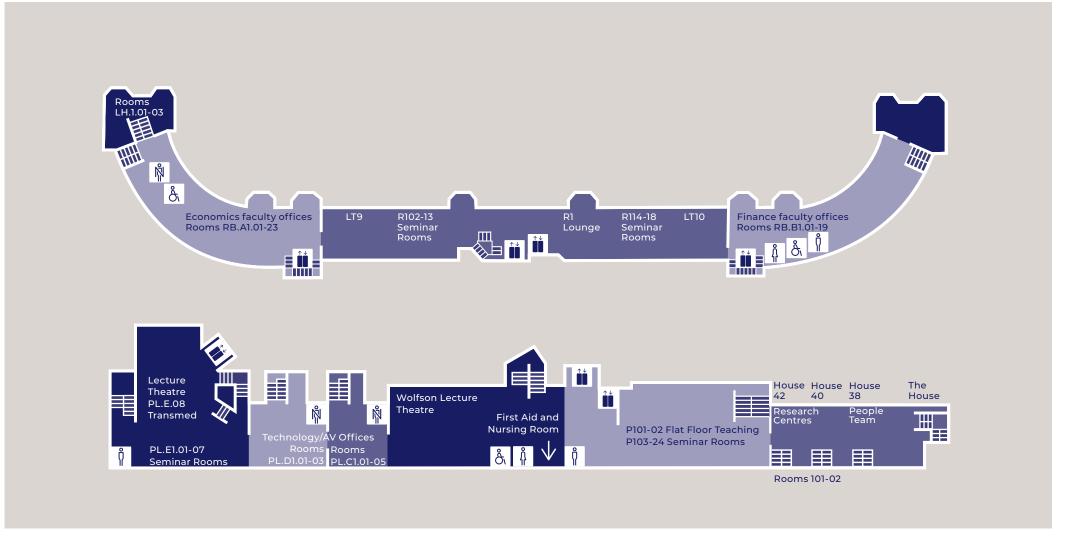

### FIRST FLOOR

**London Business School** 

Regent's Park London NW1 4SA United Kingdom Tel +44 (0)20 7000 7000 Fax +44 (0)20 7000 7001

#### **RATCLIFFE BUILDING**

LT1-6 1T9 - 10RG06 Sussex Room Regent's Room Dining Room

### **BWING**

Ų

Garden Room

Park Restaurants 1 & 2

Visa Compliance & Financial Aid Team