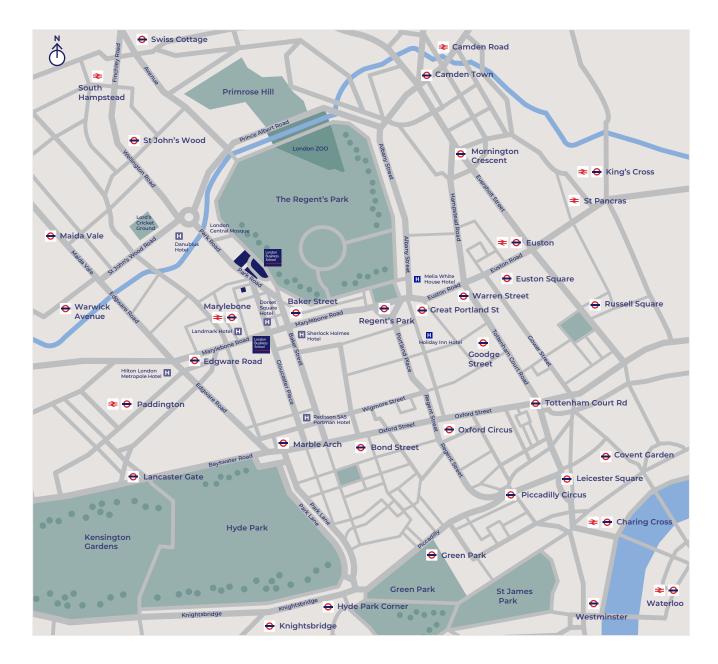

# London Business School and surrounding area

### Baker Street +

Approximately 5 minutes' walk.

# Marylebone <del>0</del> **₹**

Approximately 5 minutes' walk.

## Euston <del>○</del> <del></del>

Take the Northern or Victoria line to King's Cross St. Pancras. Then the Metropolitan, Circle or Hammersmith and City line to Baker Street.

# Paddington <del>0</del> **₹**

Take the Bakerloo, Circle or Hammersmith and City line to Baker Street.

## King's Cross St. Pancras <del>○</del> <del>\*</del>

Take the Metropolitan, Circle or Hammersmith and City line to Baker Street.

# Charing Cross <del>○</del> <del>\*</del>

Take the Bakerloo line to Baker Street.

## 

Take the Jubilee or Bakerloo line to Baker Street.

### Euston <del>○</del> <del>≥</del>

Take the Northern or Victoria line to King's Cross St. Pancras. Then the Metropolitan, Circle or Hammersmith and City line to Baker Street.

# King's Cross St. Pancras <del>○</del> <del>\*</del>

Take the Metropolitan, Circle or Hammersmith and City line to Baker Street.

### Charing Cross <del>○</del> <del>\*</del>

Take the Bakerloo line to Baker Street.

### 

Useful link:

Take the Jubilee or Bakerloo line to Baker Street.