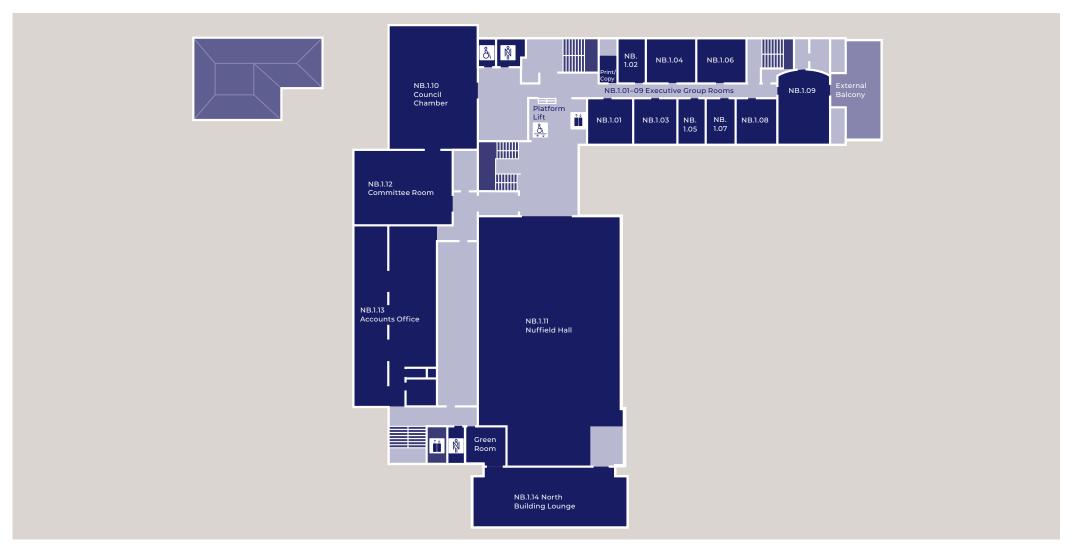

Regent's Park
London NW1 4SA
United Kingdom

Tel +44 (0)20 7000 7000 Fax +44 (0)20 7000 7001

**SECOND FLOOR** 

Refer to page 6 for key legend

London Business School Regent's Park London NW1 4SA United Kingdom

### **NORTH BUILDING** Main Reception

The Bagri Hive The Mini Hive Alumni Lounge NB.12 Lecture Theatre 12 Committee Room Council Chamber Nuffield Hall The Andrews Centre Advancement office Brand and Marketing office Executive Education office The Lodge Post Room