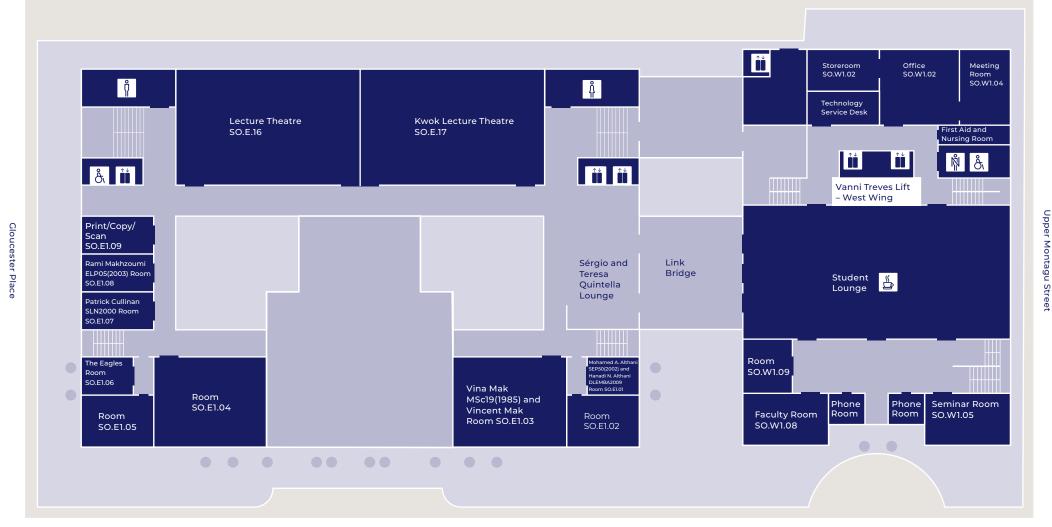

### **GROUND FLOOR**

London Business School Regent's Park London NW1 4SA United Kingdom

Tel +44 (0)20 7000 7000 Fax +44 (0)20 7000 7001

FIRST FLOOR

Refer to page 6 for key legend

**London Business School** Regent's Park

Regent's Park
London NW1 4SA
United Kingdom

Tel +44 (0)20 7000 7000 Fax +44 (0)20 7000 7001

**SECOND FLOOR** 

Refer to page 6 for key legend

London Business School Regent's Park London NW1 4SA United Kingdom