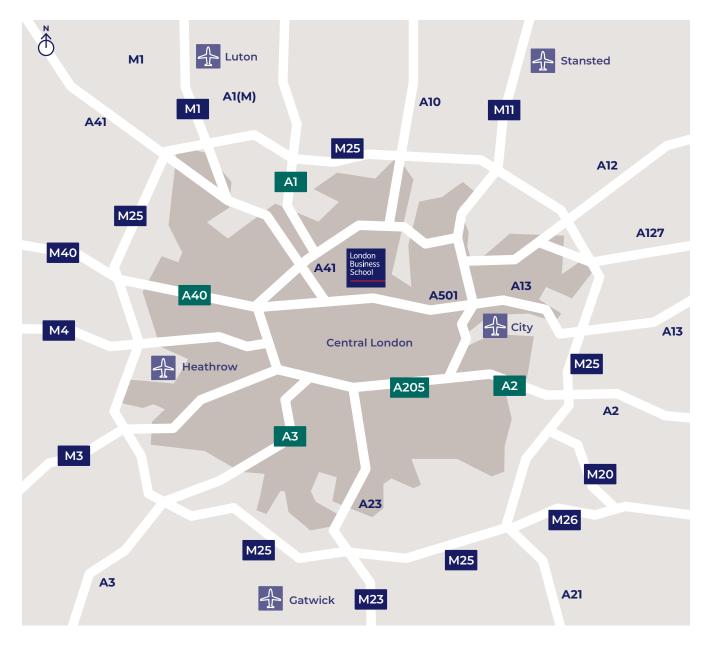

# **Greater London**

# **City Airport**

#### (10 miles east of the School)

Take the Docklands Light
Railway from the airport to
Tower Hill and then take the
London Underground to
Baker Street.

londoncityairport.com

### **Heathrow Airport**

#### (13 miles west of the School)

Take the Heathrow Express train to Paddington Station and then the London Underground to Baker Street. Alternatively, take the London Underground to Baker Street.

heathrowairport.com

# **Gatwick Airport**

#### (25 miles south of the School)

Take the Gatwick Express train to London Victoria Station or London Bridge Station and then the London Underground to Baker Street.

gatwickairport.com

## **Luton Airport**

#### (25 miles north of the School)

Take a Thameslink train to West Hampstead and then the London Underground to Baker Street.

london-luton.co.uk

### **Stansted Airport**

# (30 miles north east of the School)

Take the Stansted Express train to Liverpool Street Station and then the London Underground to Baker Street. Alternatively, take the A6 Airbus to Baker Street (approximately 1.5 hours).

stanstedairport.com