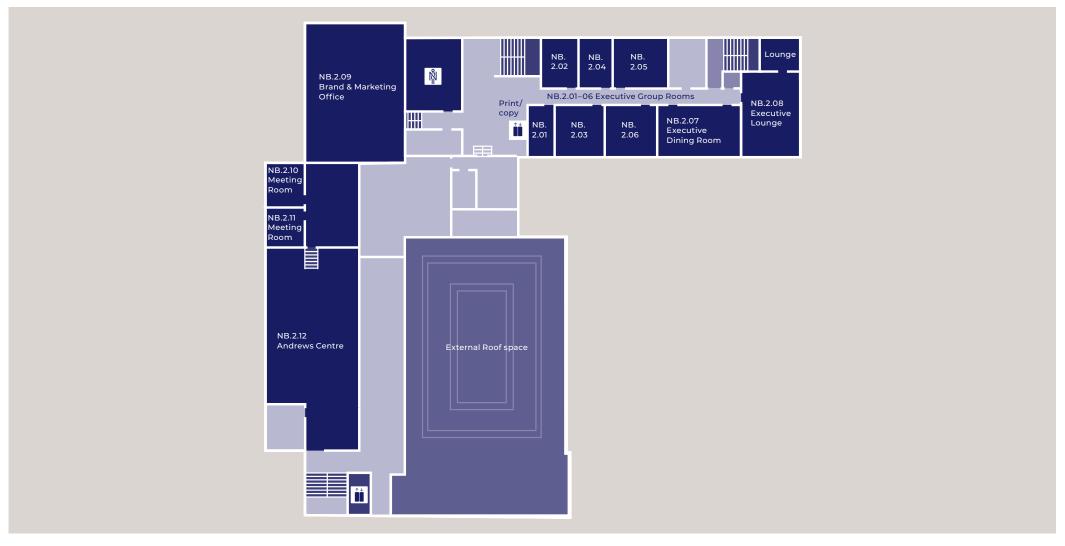

Tel +44 (0)20 7000 7000 Fax +44 (0)20 7000 7001

THIRD FLOOR

Refer to page 6 for key legend

**London Business School** Regent's Park London NW1 4SA United Kingdom

Tel +44 (0)20 7000 7000 Fax +44 (0)20 7000 7001

### **NORTH BUILDING** Main Reception

The Bagri Hive The Mini Hive Alumni Lounge NB.12 Lecture Theatre 12 Committee Room Council Chamber Nuffield Hall The Andrews Centre Advancement office Brand and Marketing office Executive Education office The Lodge Post Room