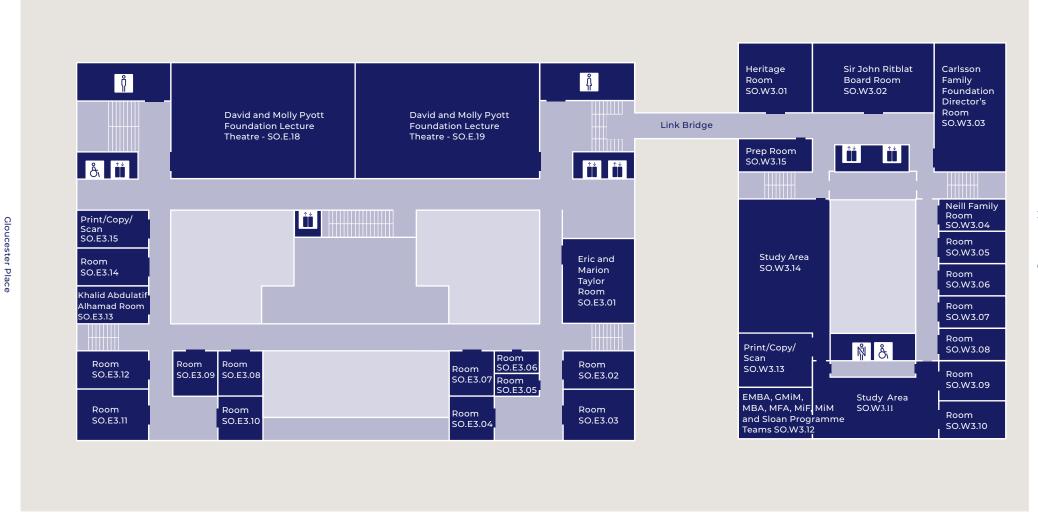

### 2nd FLOOR MEZZANINE

Marylebone Road

Refer to page 6 for key legend

London Business School Regent's Park London NW1 4SA United Kingdom Sammy Ofer Centre 97–113 Marylebone Road London NW1 5PT United Kingdom

Tel +44 (0)20 7000 7000 Fax +44 (0)20 7000 7001

3rd FLOOR

Marylebone Road

Refer to page 6 for key legend

London Business School Regent's Park London NW1 4SA United Kingdom Sammy Ofer Centre 97–113 Marylebone Road London NW1 5PT United Kingdom