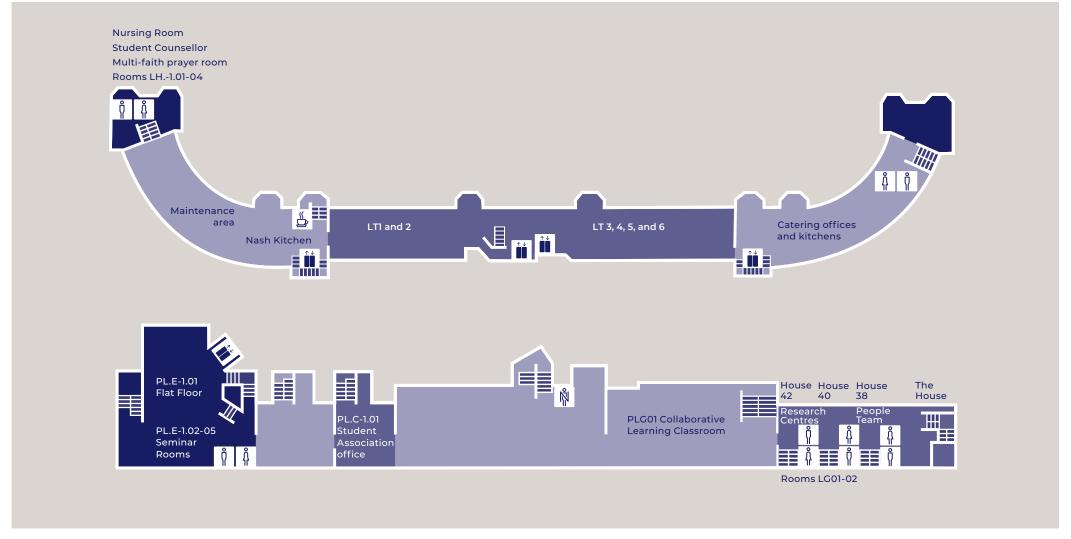

#### **London Business School**

Regent's Park London NW14SA United Kingdom

LOWER GROUND FLOOR

London Business School

Regent's Park London NW1 4SA United Kingdom Tel +44 (0)20 7000 7000 Fax +44 (0)20 7000 7001

#### **LAING HOUSE**

Nursing Room Student Counsellor Multi-Faith Prayer Room

#### **A WING**

Nash Lounge Nash Kitchen

#### **RATCLIFFE BUILDING**

LT1-6 1T9 - 10RG06 Sussex Room Regent's Room Dining Room

### **BWING**

Ų

Garden Room

Park Restaurants 1 & 2

Visa Compliance & Financial Aid Team