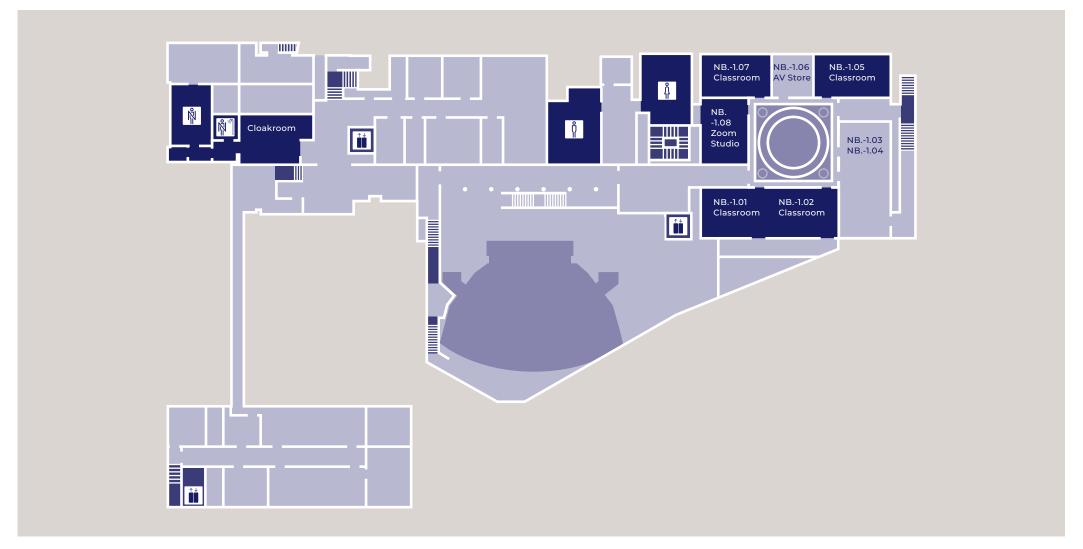

### **GROUND FLOOR**

Refer to page 6 for key legend

**London Business School** Regent's Park London NW1 4SA

United Kingdom

Tel +44 (0)20 7000 7000 Fax +44 (0)20 7000 7001

### **NORTH BUILDING** Main Reception

The Bagri Hive The Mini Hive Alumni Lounge NB.12 Lecture Theatre 12 Committee Room Council Chamber Nuffield Hall The Andrews Centre Advancement office Brand and Marketing office Executive Education office The Lodge Post Room