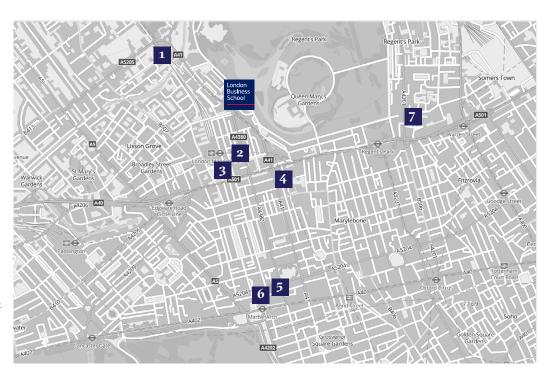

# Danubius Hotel Regents Park danubiushotels.com

Rating: 4\* **Rooms: 360** 

Distance from LBS: 12 min

# The Dorset Square Hotel firmdalehotels.com

Rating: 4\* Rooms: 38

Distance from LBS: 5 min

# The Landmark London

landmarklondon.co.uk

Rating: 5\* **Rooms: 351** 

Distance from LBS: 9 min

# The Holmes Hotel

holmeshotel.com

Rating: 4\* **Rooms:** 118

Distance from LBS: 12 min

# Thistle London Marble Arch (AMBA)

thistle.com/marble-arch

Rating: 4\* **Rooms:** 692

Distance from LBS: 20 min

# **6** The Cumberland Hotel

hardrockhotels.com/london

Rating: 4\* **Rooms:** 900

Distance from LBS: 25 min

# **7** Melia White House melia.com

Rating: 4\*

Rooms: 581 & 112 Apartments Distance from LBS: 20 min