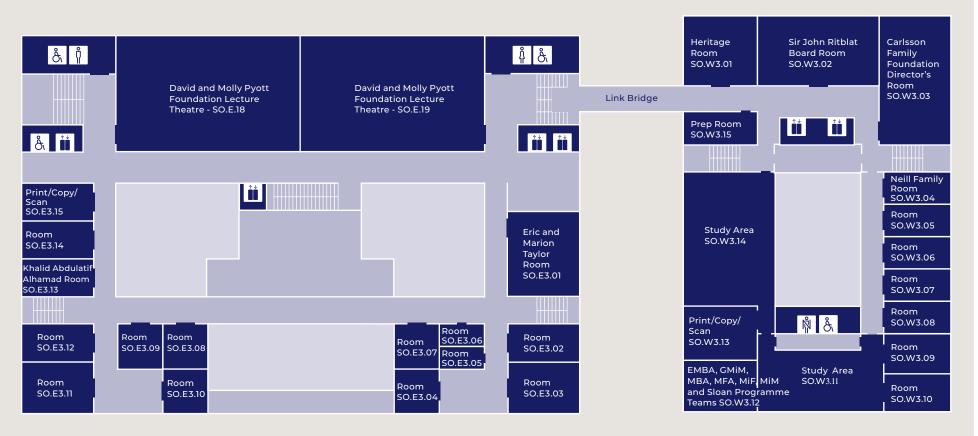

#### **London Business School** Regent's Park

London NW1 4SA United Kingdom Sammy Ofer Centre 97–113 Marylebone Road London NW1 5PT United Kingdom

Tel +44 (0)20 7000 7000 Fax +44 (0)20 7000 7001

**3rd FLOOR** 