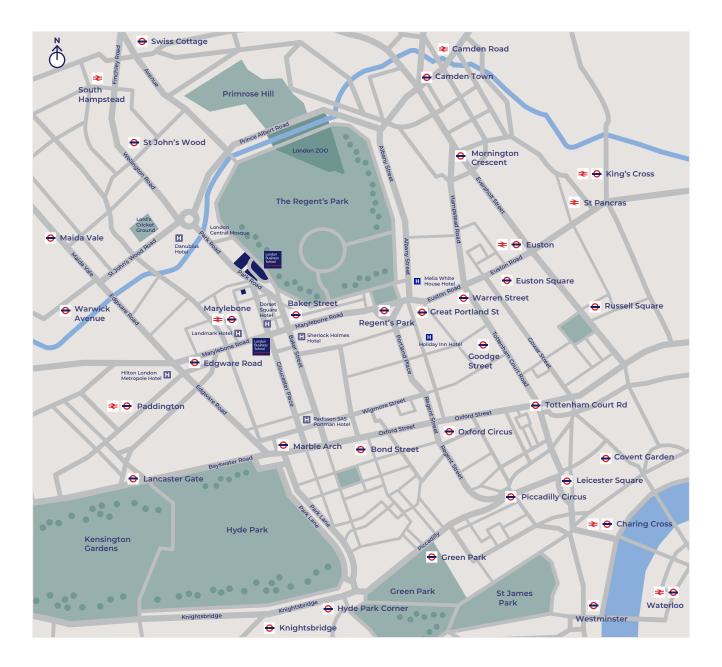

# London Business School and surrounding area

## Baker Street 🕀

Approximately 5 minutes' walk.

## Marylebone <del>⊖</del> **≈**

Approximately 5 minutes' walk.

# Euston <del></del>*⊖ ₹*

Take the Northern or Victoria line to King's Cross St. Pancras. Then the Metropolitan, Circle or Hammersmith and City line to Baker Street.

# Paddington <del></del>*⊖ ≥*

Take the Bakerloo, Circle or Hammersmith and City line to Baker Street.

# King's Cross St. Pancras <del>⊖</del> **≈**

Take the Metropolitan, Circle or Hammersmith and City line to Baker Street.

# 

Take the Bakerloo line to Baker Street.

# 

Take the Jubilee or Bakerloo line to Baker Street.