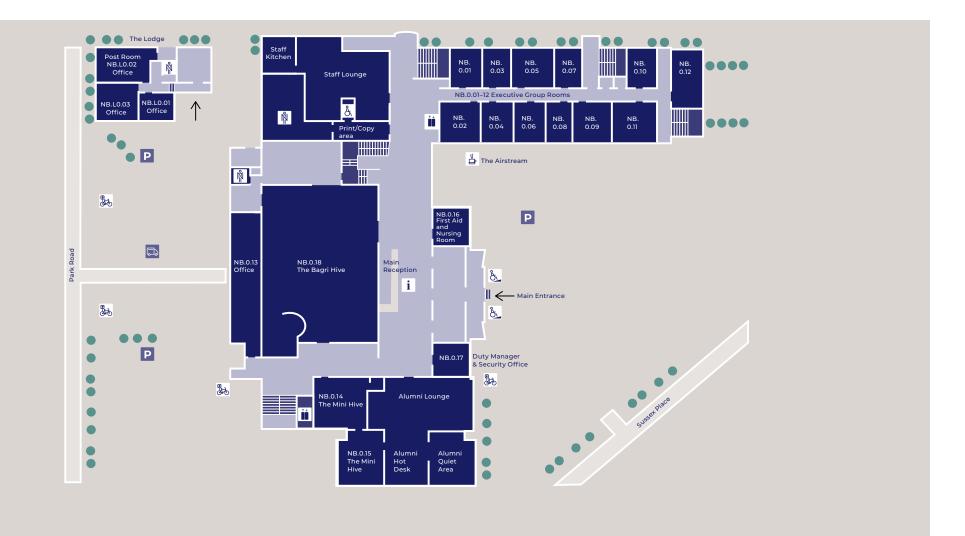

#### London Business School

Regent's Park London NW1 4SA United Kingdom Tel +44 (0)20 7000 7000 Fax +44 (0)20 7000 7001

#### **GROUND FLOOR**

Refer to page 6 for key legend