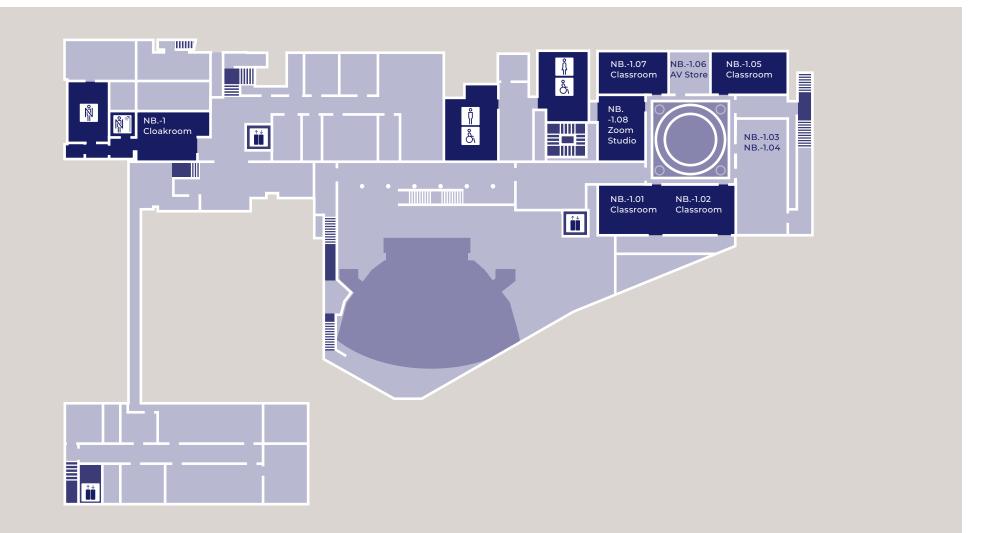

#### London Business School

Regent's Park London NW1 4SA United Kingdom Tel +44 (0)20 7000 7000 Fax +44 (0)20 7000 7001

FLOOR -1

Refer to page 6 for key legend

London Business School