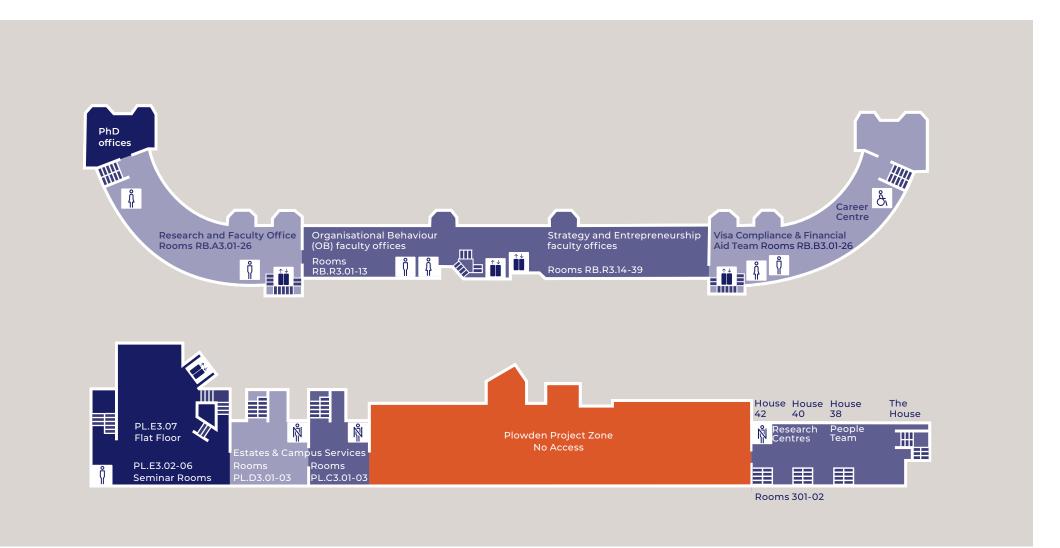

#### London Business School

London Business School

Regent's Park London NW1 4SA United Kingdom Tel +44 (0)20 7000 7000 Fax +44 (0)20 7000 7001

SECOND FLOOR

Refer to page 6 for key legend