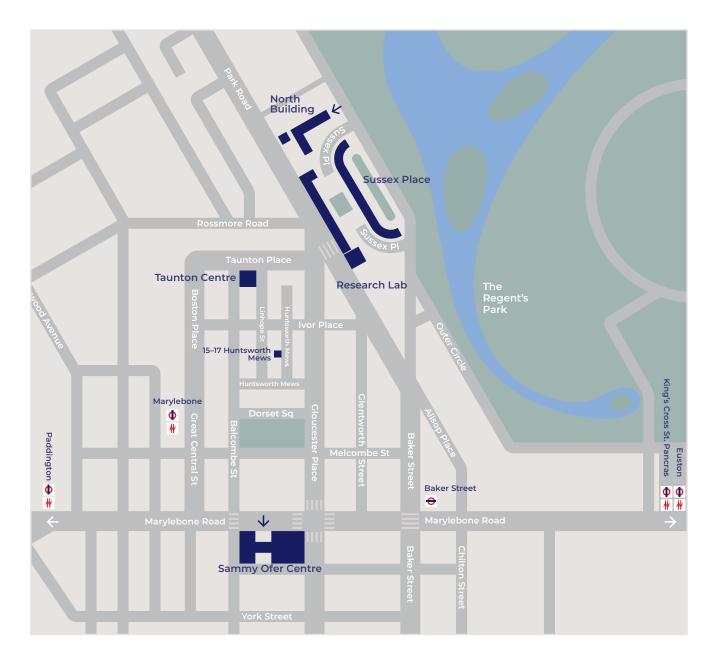

# Sussex Place, North Building and Taunton Centre

#### **RESEARCH LAB**

# 26 Park Road

Incubator Programme

#### **HOUSES 42-38**

Research Centres Institute of Entrepreneurship and Private Capital Leadership Institute Wheeler Institute for Business and Development AQR Asset Management Institute People Team

#### **PLOWDEN BUILDING**

Plowden will be closed from Saturday 6th July for a major refurbishment project and will reopen in Autumn 2025 Executive Education Centre PL.E-1.01 Flat Floor Lecture Theatre PL.E.07 Lecture Theatre PL.E.08 Transmed PL.2.06 Flat Floor Lounge PL.E3.07 Flat Floor C & D Wing TAUNTON CENTRE

#### **NORTH BUILDING**

Main Reception NB.0.16 First Aid and Nursing Room Š The Airstream The Bagri Hive The Mini Hive Alumni Lounge NB.12 Lecture Theatre 12 Committee Room Council Chamber Nuffield Hall The Andrews Centre Advancement office Brand and Marketing office Executive Education office The Lodge Post Room

#### LAING HOUSE

Nursing Room Student Counsellor Multi-Faith Prayer Room A WING

Nash Lounge Nash Kitchen

#### **RATCLIFFE BUILDING**

**1** 

RB.R.01-06 Lecture Theatres Bitesize Sussex Room RB.R.09-10 Lecture Theatres Sussex Room Regents Room Dining Room

#### **B WING**

Garden Room Park Restaurants 1 & 2 Career Centre Visa Compliance & Financial Aid Team

6