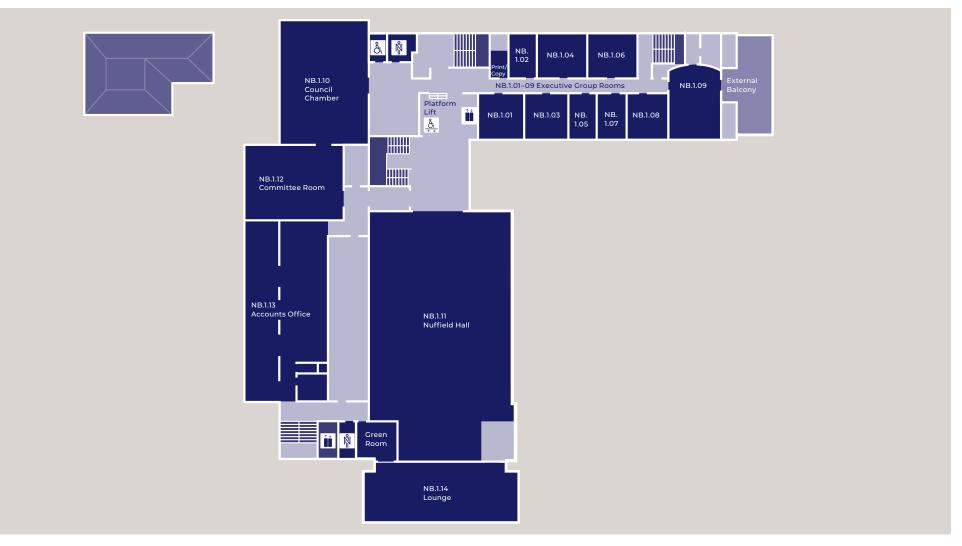

# London Business School

London Business School Regent's Park London NW1 4SA

United Kingdom

Tel +44 (0)20 7000 7000 Fax +44 (0)20 7000 7001

#### london.edu

13475 LBS Map (October 2024) 15

FIRST FLOOR

Refer to page 6 for key legend