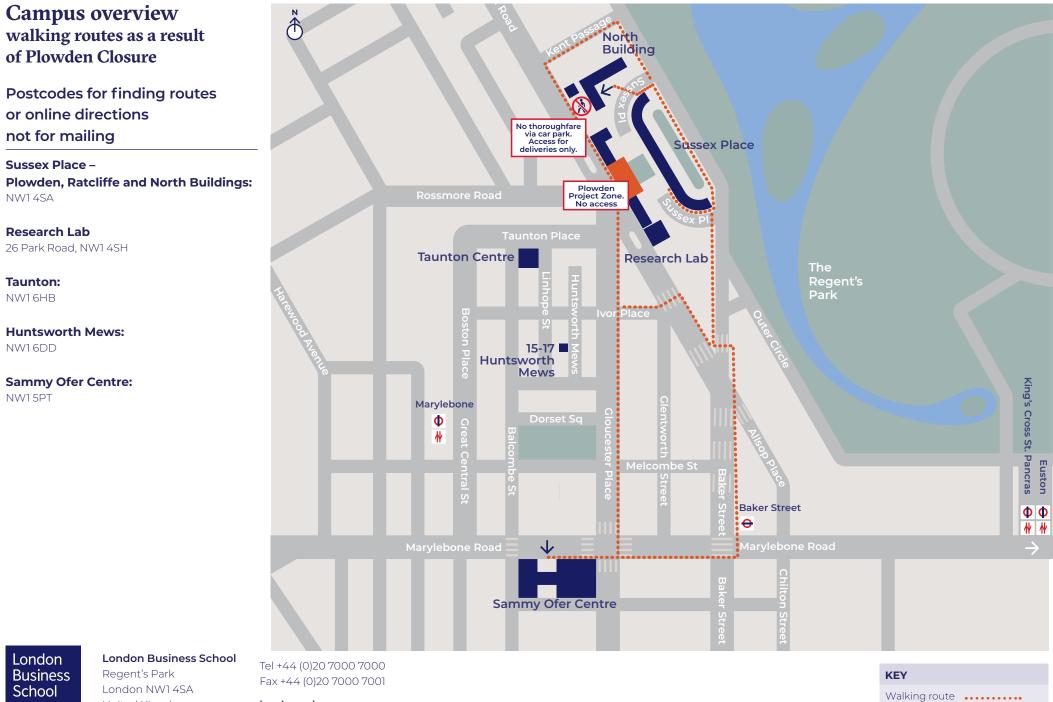

#### **PLOWDEN BUILDING**

Plowden will be closed from Saturday 6th July for a major refurbishment project and will reopen in Autumn 2025 Executive Education Centre PL.E-1.01 Flat Floor Lecture Theatre PL.E.07 Lecture Theatre PL.E.08 Transmed PL.2.06 Flat Floor Lounge PL.E3.07 Flat Floor C & D Wing TAUNTON CENTRE

# my Ofer Centre

est tube station is Baker Street he underpass to cross to the de of Marylebone Road and stbound, the building will be eft.

ssex Place, go straight down er Place and use the east-side an crossing at the junction with one Road.

unton Centre, turn left mbe Street and use the an crossing at the junction with one Road.

Refer to page 6 for key legend