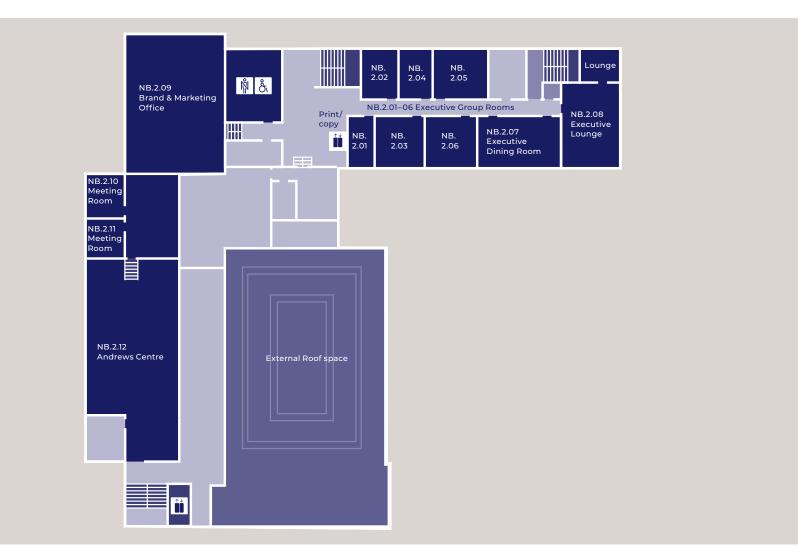

#### London Business School

London Business School

Regent's Park London NW1 4SA United Kingdom Tel +44 (0)20 7000 7000 Fax +44 (0)20 7000 7001

SECOND FLOOR

Refer to page 6 for key legend