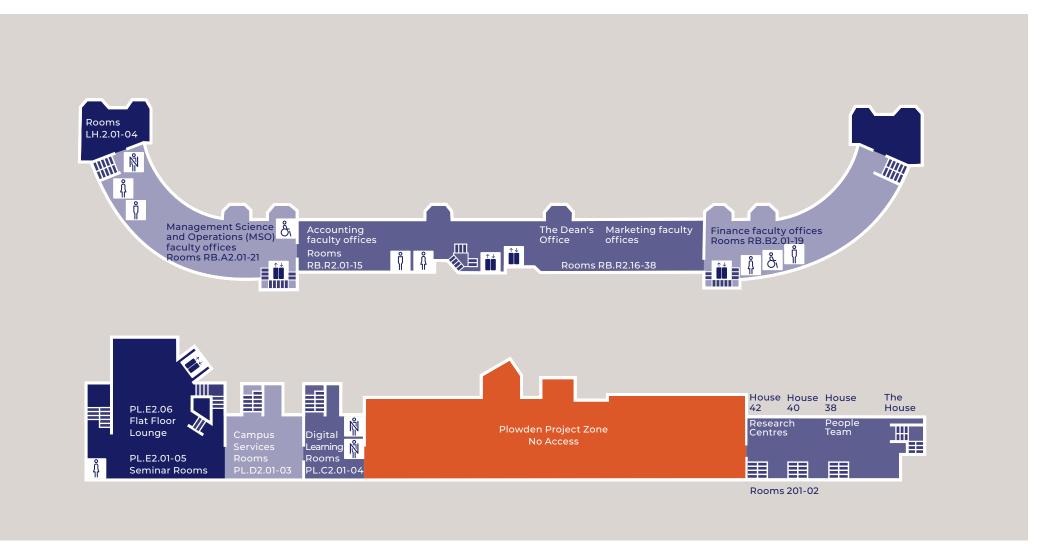

#### London Business School

Regent's Park London NW1 4SA United Kingdom Tel +44 (0)20 7000 7000 Fax +44 (0)20 7000 7001

#### **GROUND FLOOR**

Refer to page 6 for key legend