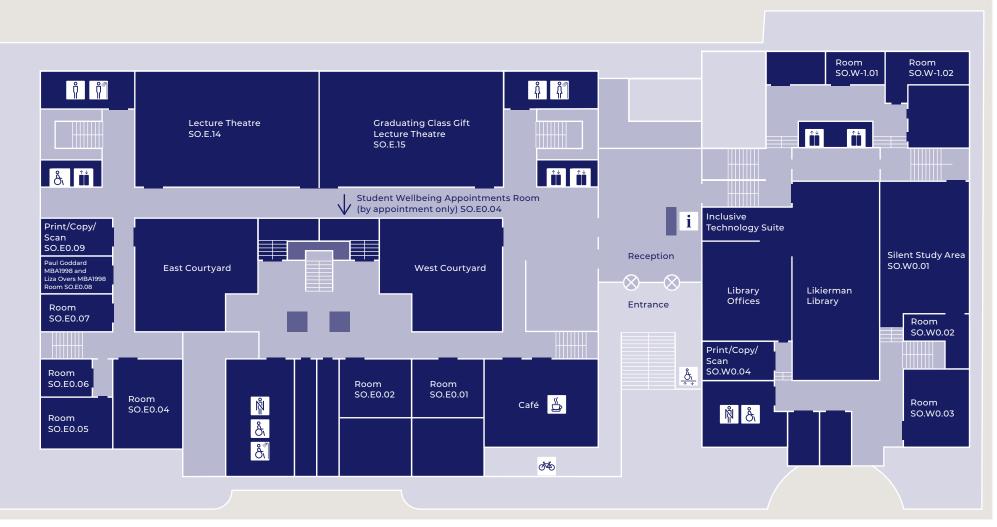

#### London London Business School Business School

Regent's Park London NW1 4SA United Kingdom

Sammy Ofer Centre 97–113 Marylebone Road London NW1 5PT United Kingdom

Tel +44 (0)20 7000 7000 Fax +44 (0)20 7000 7001

**GROUND FLOOR** 

Marylebone Road

Refer to page 6 for key legend

London

**Business** 

School

**Gloucester Place** 

 $\mathcal{Q}_{n}$ 