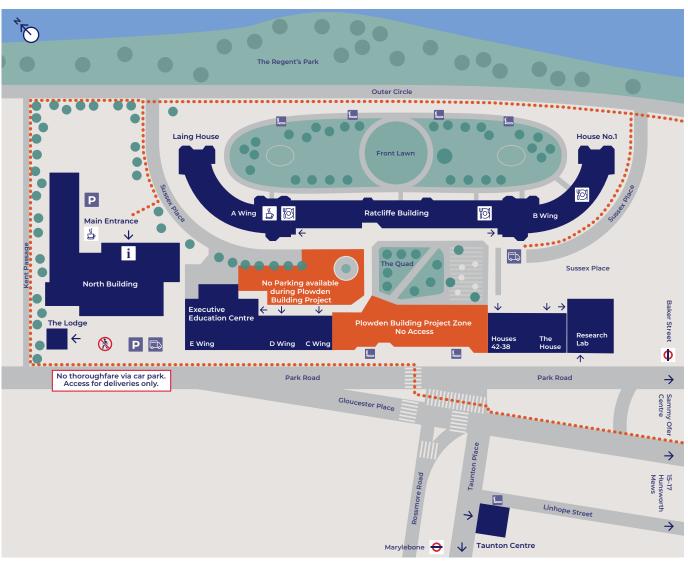

# Sussex Place, North Building and Taunton Centre

#### **RESEARCH LAB**

# 26 Park Road

Incubator Programme

#### **HOUSES 42-38**

Research Centres Institute of Entrepreneurship and Private Capital Leadership Institute Wheeler Institute for Business and Development AQR Asset Management Institute People Team

#### **PLOWDEN BUILDING**

Plowden will be closed from Saturday 6th July for a major refurbishment project and will reopen in Autumn 2025 Executive Education Centre PL.E-1.01 Flat Floor Lecture Theatre PL.E.07 Lecture Theatre PL.E.08 Transmed PL.2.06 Flat Floor Lounge PL.E3.07 Flat Floor C & D Wing TAUNTON CENTRE

#### **NORTH BUILDING**

Main Reception NB.0.16 First Aid and Nursing Room Š The Airstream The Bagri Hive The Mini Hive Alumni Lounge NB.12 Lecture Theatre 12 Committee Room Council Chamber Nuffield Hall The Andrews Centre Advancement office Brand and Marketing office Executive Education office The Lodge Post Room

#### LAING HOUSE

Nursing Room Student Counsellor Multi-Faith Prayer Room A WING

Nash Lounge Nash Kitchen

#### **RATCLIFFE BUILDING**

**1** 

RB.R.01-06 Lecture Theatres Bitesize Sussex Room RB.R.09-10 Lecture Theatres Sussex Room Regents Room Dining Room

#### **B WING**

Garden Room Park Restaurants 1 & 2 Career Centre Visa Compliance & Financial Aid Team

6